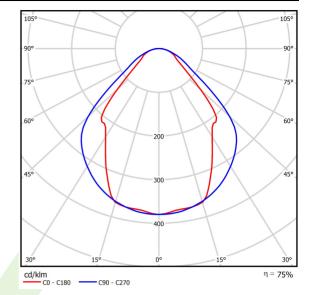

## Light and electrical data

| Light source                        | LED                                    |
|-------------------------------------|----------------------------------------|
| Luminous flux LED [lm]              | 8811                                   |
| LED power [W]                       | 46,8                                   |
| Luminaire luminous flux [lm]        | 6636                                   |
| Power of luminaire [W]              | 49,1                                   |
| Luminaire's light efficiency [lm/W] | 135,2                                  |
| Color of the light [K]              | 3000                                   |
| CRI                                 | >80                                    |
| SDCM (LED sources)                  | 3                                      |
| Beam angle [°]                      | (C0-C180) / (C90-C270) - 82,8° / 97,2° |
| Protection against electric shock   | I                                      |
| Protection degree                   | IP44                                   |
| Voltage                             | 220240 V, 5060 Hz                      |
| Lifetime of LED sources [h]         | 100000 (1) / 147000 (2)                |
| Lx/By                               | L80/B10 (1) / L70/B50 (2)              |
| Operating temperature range [°C]    | 5 ÷ 30                                 |
| Driver                              | DIM DALI (EDD)                         |
| Power factor cos φ                  | >0,95                                  |
| Circuit load capacity               | 14 (B10), 23 (B16), 22 (C10), 35 (C16) |