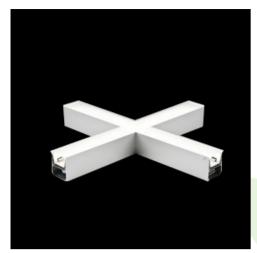

Product: X-LINE LED 8800 MICRO-PRM EDD 24 830 LINE-1S / CONNECTOR TYPE-X 600/600/600

Index: 19.3106.0011.24

### **Description**

Index

Light fitting made out of aluminium profile equipped with opal diffuser or MPRM and driver.X-LINE fittings are intended to be mounted on ceiling or pendants. The luminaries are adjusted to be linked together with specially designed links, which provide great freedom in arranging elements of the system as well as great functionality. In the family of X-LINE LED fittings modules of renowned brands are applied.

### **Product information**

Category Surface mounted luminaires

Family X-LINE LED CONNECTOR X

Name X-LINE LED 8800 MICRO-PRM EDD 24 830 LINE-1S / CONNECTOR TYPE-X 600/600/600