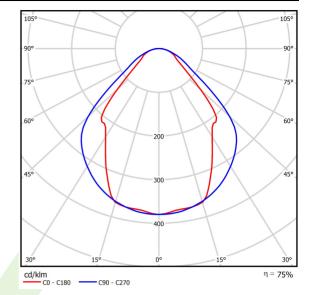

# Light and electrical data

| Light source                        | LED                                    |
|-------------------------------------|----------------------------------------|
| Luminous flux LED [lm]              | 8811                                   |
| LED power [W]                       | 46,8                                   |
| Luminaire luminous flux [lm]        | 6636                                   |
| Power of luminaire [W]              | 49,1                                   |
| Luminaire's light efficiency [lm/W] | 135,2                                  |
| Color of the light [K]              | 3000                                   |
| CRI                                 | >80                                    |
| SDCM (LED sources)                  | 3                                      |
| Beam angle [°]                      | (C0-C180) / (C90-C270) - 82,8° / 97,2° |
| Protection against electric shock   | I                                      |
| Protection degree                   | IP44                                   |
| Voltage                             | 220240 V, 5060 Hz                      |
| Lifetime of LED sources [h]         | 100000 (1) / 147000 (2)                |
| Lx/By                               | L80/B10 (1) / L70/B50 (2)              |
| Operating temperature range [°C]    | 5 ÷ 30                                 |
| Driver                              | standard on/off (E)                    |
| Power factor cos φ                  | >0,95                                  |
| Circuit load capacity               | 15 (B10), 25 (B16), 24 (C10), 38 (C16) |

# A graph of light