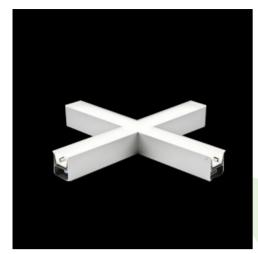

Product: X-LINE LED 8800 MICRO-PRM E 24 830 LINE-S / CONNECTOR TYPE-X 600/600/600/600

Index: 19.3106.0009.24

## **Description**

Light fitting made out of aluminium profile equipped with opal diffuser or MPRM and driver.X-LINE fittings are intended to be mounted on ceiling or pendants. The luminaries are adjusted to be linked together with specially designed links, which provide great freedom in arranging elements of the system as well as great functionality. In the family of X-LINE LED fittings modules of renowned brands are applied.

#### Mechanical data

| Assembly         | directly mounted to ceiling construction or<br>surface mounted on slings |
|------------------|--------------------------------------------------------------------------|
| Material         | aluminum                                                                 |
| Color            | anodised aluminum                                                        |
| Diffuser         | Micro-PRM (micro-prismatic diffuser PMMA)                                |
| Impact resistant | IK04                                                                     |
| Dimensions [mm]  | 1126 x 1126 x 71                                                         |