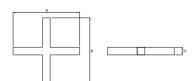

#### Mechanical data

| Assembly         | directly mounted to ceiling construction or<br>surface mounted on slings |
|------------------|--------------------------------------------------------------------------|
| Material         | aluminum                                                                 |
| Color            | anodised aluminum                                                        |
| Diffuser         | Micro-PRM (micro-prismatic diffuser PMMA)                                |
| Impact resistant | IK04                                                                     |
| Dimensions [mm]  | 1126 x 1126 x 71                                                         |