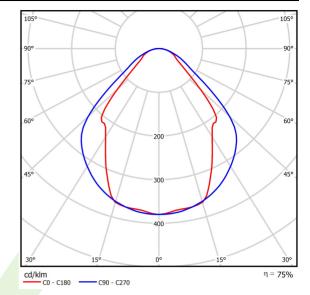

## Light and electrical data

| Light source                        | LED                                    |
|-------------------------------------|----------------------------------------|
| Luminous flux LED [lm]              | 5234                                   |
| LED power [W]                       | 26,6                                   |
| Luminaire luminous flux [lm]        | 3942                                   |
| Power of luminaire [W]              | 28,2                                   |
| Luminaire's light efficiency [lm/W] | 139,8                                  |
| Color of the light [K]              | 4000                                   |
| CRI                                 | >80                                    |
| SDCM (LED sources)                  | 3                                      |
| Beam angle [°]                      | (C0-C180) / (C90-C270) - 82,8° / 97,2° |
| Protection against electric shock   | I                                      |
| Protection degree                   | IP44                                   |
| Voltage                             | 220240 V, 5060 Hz                      |
| Lifetime of LED sources [h]         | 100000 (1) / 147000 (2)                |
| Lx/By                               | L80/B10 (1) / L70/B50 (2)              |
| Operating temperature range [°C]    | 5 ÷ 30                                 |
| Driver                              | DIM DALI (EDD)                         |
| Power factor cos φ                  | >0,95                                  |
| Circuit load capacity               | 17 (B10), 28 (B16), 26 (C10), 41 (C16) |