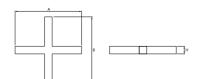

### Mechanical data

| Assembly         | directly mounted to ceiling construction or<br>surface mounted on slings |
|------------------|--------------------------------------------------------------------------|
| Material         | aluminum                                                                 |
| Color            | anodised aluminum                                                        |
| Diffuser         | Micro-PRM (micro-prismatic diffuser PMMA)                                |
| Impact resistant | IK04                                                                     |
| Dimensions [mm]  | 1126 x 1126 x 71                                                         |