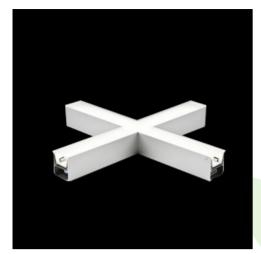

Product: X-LINE LED 5200 MICRO-PRM EDD 24 840 LINE-1S / CONNECTOR TYPE-X 600/600/600/600

Index: 19.3106.0004.24

#### **Product information**

Category Surface mounted luminaires

Family X-LINE LED CONNECTOR X

Name X-LINE LED 5200 MICRO-PRM EDD 24 840 LINE-1S / CONNECTOR TYPE-X 600/600/600

19.3106.0004.24

### Mechanical data

| Assembly         | directly mounted to ceiling construction or<br>surface mounted on slings |
|------------------|--------------------------------------------------------------------------|
| Material         | aluminum                                                                 |
| Color            | anodised aluminum                                                        |
| Diffuser         | Micro-PRM (micro-prismatic diffuser PMMA)                                |
| Impact resistant | IK04                                                                     |
| Dimensions [mm]  | 1126 x 1126 x 71                                                         |