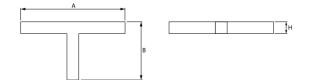

### Mechanical data

| Assembly         | directly mounted to ceiling construction or<br>surface mounted on slings |
|------------------|--------------------------------------------------------------------------|
| Material         | aluminum                                                                 |
| Color            | anodised aluminum                                                        |
| Diffuser         | Micro-PRM (micro-prismatic diffuser PMMA)                                |
| Impact resistant | IK04                                                                     |
| Dimensions [mm]  | 1126 x 593 x 71                                                          |