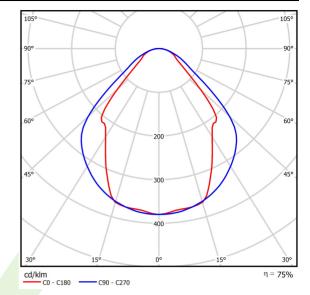

## Light and electrical data

| Light source                        | LED                                    |
|-------------------------------------|----------------------------------------|
| Luminous flux LED [lm]              | 6848                                   |
| LED power [W]                       | 33,7                                   |
| Luminaire luminous flux [lm]        | 5158                                   |
| Power of luminaire [W]              | 35,3                                   |
| Luminaire's light efficiency [lm/W] | 146,1                                  |
| Color of the light [K]              | 4000                                   |
| CRI                                 | >80                                    |
| SDCM (LED sources)                  | 3                                      |
| Beam angle [°]                      | (C0-C180) / (C90-C270) - 82,8° / 97,2° |
| Protection against electric shock   | I                                      |
| Protection degree                   | IP44                                   |
| Voltage                             | 220240 V, 5060 Hz                      |
| Lifetime of LED sources [h]         | 100000 (1) / 147000 (2)                |
| Lx/By                               | L80/B10 (1) / L70/B50 (2)              |
| Operating temperature range [°C]    | 5 ÷ 30                                 |
| Driver                              | standard on/off (E)                    |
| Power factor cos φ                  | >0,95                                  |
| Circuit load capacity               | 16 (B10), 25 (B16), 26(C10), 42 (C16)  |