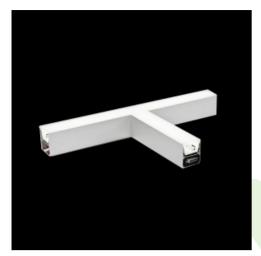

Product: X-LINE LED 6600 MICRO-PRM E 24 840 LINE-S / CONNECTOR TYPE-TB 600/600/600

Index: 19.3105.0029.24

### **Description**

Light fitting made out of aluminium profile equipped with opal diffuser or MPRM and driver.X-LINE fittings are intended to be mounted on ceiling or pendants. The luminaries are adjusted to be linked together with specially designed links, which provide great freedom in arranging elements of the system as well as great functionality. In the family of X-LINE LED fittings modules of renowned brands are applied.

### Mechanical data

| Assembly         | directly mounted to ceiling construction or<br>surface mounted on slings |
|------------------|--------------------------------------------------------------------------|
| Material         | aluminum                                                                 |
| Color            | anodised aluminum                                                        |
| Diffuser         | Micro-PRM (micro-prismatic diffuser PMMA)                                |
| Impact resistant | IK04                                                                     |
| Dimensions [mm]  | 1126 x 593 x 71                                                          |