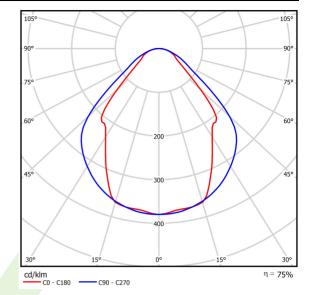

## Light and electrical data

| LED<br>6608<br>33,7                    |
|----------------------------------------|
| 33,7                                   |
| ,                                      |
| 40==                                   |
| 4977                                   |
| 35,3                                   |
| 141                                    |
| 3000                                   |
| >80                                    |
| 3                                      |
| (C0-C180) / (C90-C270) - 82,8° / 97,2° |
|                                        |
| P44                                    |
| 220240 V, 5060 Hz                      |
| 100000 (1) / 147000 (2)                |
|                                        |
| L80/B10 (1) / L70/B50 (2)              |
| L80/B10 (1) / L70/B50 (2)<br>5 ÷ 30    |
| ., .,                                  |
| 5 ÷ 30                                 |
| ֡                                      |