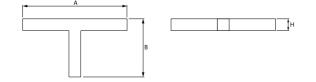

#### Mechanical data

| Assembly         | directly mounted to ceiling construction or<br>surface mounted on slings |
|------------------|--------------------------------------------------------------------------|
| Material         | aluminum                                                                 |
| Color            | anodised aluminum                                                        |
| Diffuser         | Micro-PRM (micro-prismatic diffuser PMMA)                                |
| Impact resistant | IK04                                                                     |
| Dimensions [mm]  | 1126 x 593 x 71                                                          |