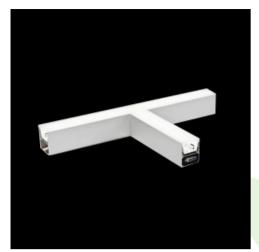

#### **Description**

Light fitting made out of aluminium profile equipped with opal diffuser or MPRM and driver.X-LINE fittings are intended to be mounted on ceiling or pendants. The luminaries are adjusted to be linked together with specially designed links, which provide great freedom in arranging elements of the system as well as great functionality. In the family of X-LINE LED fittings modules of renowned brands are applied.

#### Mechanical data

| Assembly         | directly mounted to ceiling construction or<br>surface mounted on slings |
|------------------|--------------------------------------------------------------------------|
| Material         | aluminum                                                                 |
| Color            | anodised aluminum                                                        |
| Diffuser         | Micro-PRM (micro-prismatic diffuser PMMA)                                |
| Impact resistant | IK04                                                                     |
| Dimensions [mm]  | 1126 x 593 x 71                                                          |