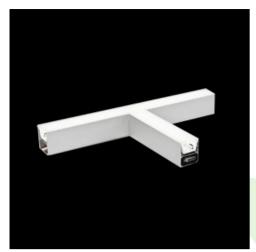

Product: X-LINE LED 3900 PLX EDD 24 830 LINE-1S / CONNECTOR TYPE-TC 600/600/600

Index: 19.3105.0021.24

### **Description**

Light fitting made out of aluminium profile equipped with opal diffuser or MPRM and driver.X-LINE fittings are intended to be mounted on ceiling or pendants. The luminaries are adjusted to be linked together with specially designed links, which provide great freedom in arranging elements of the system as well as great functionality. In the family of X-LINE LED fittings modules of renowned brands are applied.

### Mechanical data

| Assembly         | directly mounted to ceiling construction or<br>surface mounted on slings |
|------------------|--------------------------------------------------------------------------|
| Material         | aluminum                                                                 |
| Color            | anodised aluminum                                                        |
| Diffuser         | PLX (PMMA opal)                                                          |
| Impact resistant | IK04                                                                     |
| Dimensions [mm]  | 1126 x 593 x 71                                                          |