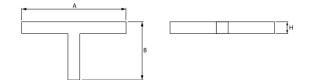

### Mechanical data

| Assembly         | directly mounted to ceiling construction or<br>surface mounted on slings |
|------------------|--------------------------------------------------------------------------|
| Material         | aluminum                                                                 |
| Color            | anodised aluminum                                                        |
| Diffuser         | PLX (PMMA opal)                                                          |
| Impact resistant | IK04                                                                     |
| Dimensions [mm]  | 1126 x 593 x 71                                                          |