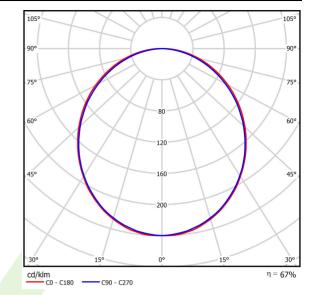

## Light and electrical data

| LED                                                                               |
|-----------------------------------------------------------------------------------|
| 3788                                                                              |
| 20                                                                                |
| 2525                                                                              |
| 21,7                                                                              |
| 116,4                                                                             |
| 3000                                                                              |
| >80                                                                               |
| 3                                                                                 |
| (C0-C180) / (C90-C270) - 109° / 107,2°                                            |
| 1                                                                                 |
| I                                                                                 |
| IP44                                                                              |
| •                                                                                 |
| IP44                                                                              |
| IP44<br>220240 V, 5060 Hz                                                         |
| IP44<br>220240 V, 5060 Hz<br>100000 (1) / 147000 (2)                              |
| IP44<br>220240 V, 5060 Hz<br>100000 (1) / 147000 (2)<br>L80/B10 (1) / L70/B50 (2) |
| IP44 220240 V, 5060 Hz 100000 (1) / 147000 (2) L80/B10 (1) / L70/B50 (2) 5 ÷ 30   |
|                                                                                   |

# A graph of light