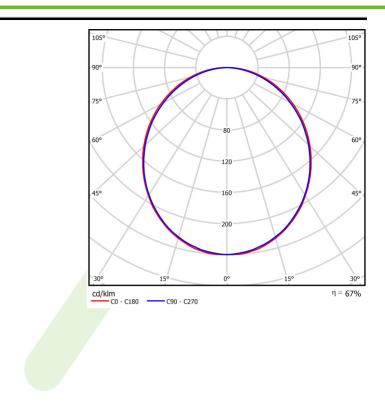

| Product information      | Category Surface mounted luminaires                                                                                                                                                                                                                                                                                                                                                                                                                                                                                                                                                                                                                                                                                                                                                                                                                                                                                                                                                                                                                                                                                                                                                                                                                                                                                                                                                             |
|--------------------------|-------------------------------------------------------------------------------------------------------------------------------------------------------------------------------------------------------------------------------------------------------------------------------------------------------------------------------------------------------------------------------------------------------------------------------------------------------------------------------------------------------------------------------------------------------------------------------------------------------------------------------------------------------------------------------------------------------------------------------------------------------------------------------------------------------------------------------------------------------------------------------------------------------------------------------------------------------------------------------------------------------------------------------------------------------------------------------------------------------------------------------------------------------------------------------------------------------------------------------------------------------------------------------------------------------------------------------------------------------------------------------------------------|
|                          | Family X-LINE LED CONNECTOR T                                                                                                                                                                                                                                                                                                                                                                                                                                                                                                                                                                                                                                                                                                                                                                                                                                                                                                                                                                                                                                                                                                                                                                                                                                                                                                                                                                   |
|                          | Name X-LINE LED 3900 PLX E 24 830 LINE-S / CONNECTOR TYPE-TA 600/600/600                                                                                                                                                                                                                                                                                                                                                                                                                                                                                                                                                                                                                                                                                                                                                                                                                                                                                                                                                                                                                                                                                                                                                                                                                                                                                                                        |
|                          | Index 19.3105.0013.24                                                                                                                                                                                                                                                                                                                                                                                                                                                                                                                                                                                                                                                                                                                                                                                                                                                                                                                                                                                                                                                                                                                                                                                                                                                                                                                                                                           |
|                          | $\overbrace{LED} \textcircled{} \end{array}{} \textcircled{} \textcircled{} \textcircled{} \textcircled{} \textcircled{} \textcircled{} \end{array}{} \textcircled{} \textcircled{} \textcircled{} \textcircled{} \end{array}{} \textcircled{} \textcircled{} \end{array}{} \end{array}{\end{array}}$ |
| ight and electrical data | Light source LED                                                                                                                                                                                                                                                                                                                                                                                                                                                                                                                                                                                                                                                                                                                                                                                                                                                                                                                                                                                                                                                                                                                                                                                                                                                                                                                                                                                |
|                          | Luminous flux LED [Im] 3788                                                                                                                                                                                                                                                                                                                                                                                                                                                                                                                                                                                                                                                                                                                                                                                                                                                                                                                                                                                                                                                                                                                                                                                                                                                                                                                                                                     |
|                          | LED power [W] 20                                                                                                                                                                                                                                                                                                                                                                                                                                                                                                                                                                                                                                                                                                                                                                                                                                                                                                                                                                                                                                                                                                                                                                                                                                                                                                                                                                                |
|                          | Luminaire luminous flux [Im] 2525                                                                                                                                                                                                                                                                                                                                                                                                                                                                                                                                                                                                                                                                                                                                                                                                                                                                                                                                                                                                                                                                                                                                                                                                                                                                                                                                                               |
|                          | Power of luminaire [W] 21,7                                                                                                                                                                                                                                                                                                                                                                                                                                                                                                                                                                                                                                                                                                                                                                                                                                                                                                                                                                                                                                                                                                                                                                                                                                                                                                                                                                     |
|                          | Luminaire's light efficiency [lm/W] 116,4                                                                                                                                                                                                                                                                                                                                                                                                                                                                                                                                                                                                                                                                                                                                                                                                                                                                                                                                                                                                                                                                                                                                                                                                                                                                                                                                                       |
|                          | Color of the light [K] <b>3000</b>                                                                                                                                                                                                                                                                                                                                                                                                                                                                                                                                                                                                                                                                                                                                                                                                                                                                                                                                                                                                                                                                                                                                                                                                                                                                                                                                                              |
|                          | CRI >80                                                                                                                                                                                                                                                                                                                                                                                                                                                                                                                                                                                                                                                                                                                                                                                                                                                                                                                                                                                                                                                                                                                                                                                                                                                                                                                                                                                         |
|                          | SDCM (LED sources) 3                                                                                                                                                                                                                                                                                                                                                                                                                                                                                                                                                                                                                                                                                                                                                                                                                                                                                                                                                                                                                                                                                                                                                                                                                                                                                                                                                                            |
|                          | Beam angle [°] (C0-C180) / (C90-C270) - 109° / 107,2°                                                                                                                                                                                                                                                                                                                                                                                                                                                                                                                                                                                                                                                                                                                                                                                                                                                                                                                                                                                                                                                                                                                                                                                                                                                                                                                                           |
|                          | Protection against electric shock                                                                                                                                                                                                                                                                                                                                                                                                                                                                                                                                                                                                                                                                                                                                                                                                                                                                                                                                                                                                                                                                                                                                                                                                                                                                                                                                                               |
|                          | Protection degree IP44                                                                                                                                                                                                                                                                                                                                                                                                                                                                                                                                                                                                                                                                                                                                                                                                                                                                                                                                                                                                                                                                                                                                                                                                                                                                                                                                                                          |
|                          | Voltage 220240 V, 5060 Hz                                                                                                                                                                                                                                                                                                                                                                                                                                                                                                                                                                                                                                                                                                                                                                                                                                                                                                                                                                                                                                                                                                                                                                                                                                                                                                                                                                       |
|                          | Lifetime of LED sources [h] 100000 (1) / 147000 (2)                                                                                                                                                                                                                                                                                                                                                                                                                                                                                                                                                                                                                                                                                                                                                                                                                                                                                                                                                                                                                                                                                                                                                                                                                                                                                                                                             |
|                          | Lx/By L80/B10 (1) / L70/B50 (2)                                                                                                                                                                                                                                                                                                                                                                                                                                                                                                                                                                                                                                                                                                                                                                                                                                                                                                                                                                                                                                                                                                                                                                                                                                                                                                                                                                 |
|                          | Operating temperature range [°C] 5 ÷ 30                                                                                                                                                                                                                                                                                                                                                                                                                                                                                                                                                                                                                                                                                                                                                                                                                                                                                                                                                                                                                                                                                                                                                                                                                                                                                                                                                         |
|                          | Driver standard on/off (E)                                                                                                                                                                                                                                                                                                                                                                                                                                                                                                                                                                                                                                                                                                                                                                                                                                                                                                                                                                                                                                                                                                                                                                                                                                                                                                                                                                      |
|                          | Power factor cos φ >0,95                                                                                                                                                                                                                                                                                                                                                                                                                                                                                                                                                                                                                                                                                                                                                                                                                                                                                                                                                                                                                                                                                                                                                                                                                                                                                                                                                                        |
|                          | Circuit load capacity 30 (B10), 48 (B16), 43 (C10), 70 (C16)                                                                                                                                                                                                                                                                                                                                                                                                                                                                                                                                                                                                                                                                                                                                                                                                                                                                                                                                                                                                                                                                                                                                                                                                                                                                                                                                    |
| Mechanical data          | Assembly directly mounted to ceiling construction or surface mounted on slings                                                                                                                                                                                                                                                                                                                                                                                                                                                                                                                                                                                                                                                                                                                                                                                                                                                                                                                                                                                                                                                                                                                                                                                                                                                                                                                  |
|                          | Material <b>aluminum</b>                                                                                                                                                                                                                                                                                                                                                                                                                                                                                                                                                                                                                                                                                                                                                                                                                                                                                                                                                                                                                                                                                                                                                                                                                                                                                                                                                                        |
|                          | t <sup>+</sup> Color anodised aluminum                                                                                                                                                                                                                                                                                                                                                                                                                                                                                                                                                                                                                                                                                                                                                                                                                                                                                                                                                                                                                                                                                                                                                                                                                                                                                                                                                          |
|                          | Diffuser PLX (PMMA opal)                                                                                                                                                                                                                                                                                                                                                                                                                                                                                                                                                                                                                                                                                                                                                                                                                                                                                                                                                                                                                                                                                                                                                                                                                                                                                                                                                                        |
|                          | Impact resistant IK04                                                                                                                                                                                                                                                                                                                                                                                                                                                                                                                                                                                                                                                                                                                                                                                                                                                                                                                                                                                                                                                                                                                                                                                                                                                                                                                                                                           |
|                          | Dimensions [mm] <b>1126 x 593 x 71</b>                                                                                                                                                                                                                                                                                                                                                                                                                                                                                                                                                                                                                                                                                                                                                                                                                                                                                                                                                                                                                                                                                                                                                                                                                                                                                                                                                          |

## A graph of light