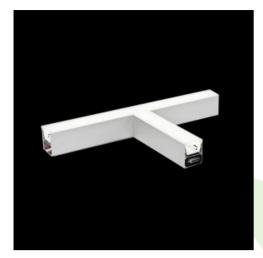

Product: X-LINE LED 3900 MICRO-PRM E 24 840 LINE-S / CONNECTOR TYPE-TC 600/600/600

Index: 19.3105.0006.24

### **Description**

Light fitting made out of aluminium profile equipped with opal diffuser or MPRM and driver.X-LINE fittings are intended to be mounted on ceiling or pendants. The luminaries are adjusted to be linked together with specially designed links, which provide great freedom in arranging elements of the system as well as great functionality. In the family of X-LINE LED fittings modules of renowned brands are applied.

### Mechanical data

| Assembly         | directly mounted to ceiling construction or<br>surface mounted on slings |
|------------------|--------------------------------------------------------------------------|
| Material         | aluminum                                                                 |
| Color            | anodised aluminum                                                        |
| Diffuser         | Micro-PRM (micro-prismatic diffuser PMMA)                                |
| Impact resistant | IK04                                                                     |
| Dimensions [mm]  | 1126 x 593 x 71                                                          |