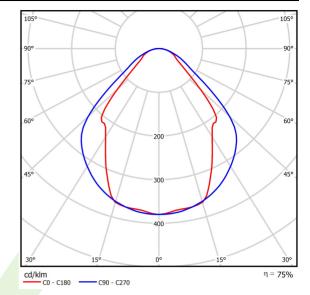

## Light and electrical data

| Light source                        | LED                                    |
|-------------------------------------|----------------------------------------|
| Luminous flux LED [lm]              | 3926                                   |
| LED power [W]                       | 20                                     |
| Luminaire luminous flux [lm]        | 2957                                   |
| Power of luminaire [W]              | 21,7                                   |
| Luminaire's light efficiency [lm/W] | 136,3                                  |
| Color of the light [K]              | 4000                                   |
| CRI                                 | >80                                    |
| SDCM (LED sources)                  | 3                                      |
| Beam angle [°]                      | (C0-C180) / (C90-C270) - 82,8° / 97,2° |
| Protection against electric shock   | I                                      |
| Protection degree                   | IP44                                   |
| Voltage                             | 220240 V, 5060 Hz                      |
| Lifetime of LED sources [h]         | 100000 (1) / 147000 (2)                |
| Lx/By                               | L80/B10 (1) / L70/B50 (2)              |
| Operating temperature range [°C]    | 5 ÷ 30                                 |
| Driver                              | standard on/off (E)                    |
| Power factor cos φ                  | >0,95                                  |
| Circuit load capacity               | 30 (B10), 48 (B16), 43 (C10), 70 (C16) |