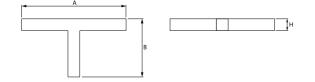

### Mechanical data

| Assembly         | directly mounted to ceiling construction or<br>surface mounted on slings |
|------------------|--------------------------------------------------------------------------|
| Material         | aluminum                                                                 |
| Color            | anodised aluminum                                                        |
| Diffuser         | Micro-PRM (micro-prismatic diffuser PMMA)                                |
| Impact resistant | IK04                                                                     |
| Dimensions [mm]  | 1126 x 593 x 71                                                          |