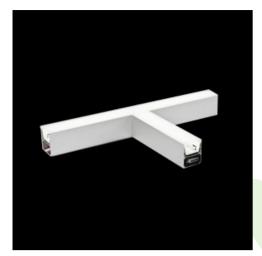

Product: X-LINE LED 3900 MICRO-PRM E 24 840 LINE-S / CONNECTOR TYPE-TB 600/600/600

Index: 19.3105.0005.24

### **Description**

Light fitting made out of aluminium profile equipped with opal diffuser or MPRM and driver.X-LINE fittings are intended to be mounted on ceiling or pendants. The luminaries are adjusted to be linked together with specially designed links, which provide great freedom in arranging elements of the system as well as great functionality. In the family of X-LINE LED fittings modules of renowned brands are applied.

### Mechanical data

| Assembly         | directly mounted to ceiling construction or<br>surface mounted on slings |
|------------------|--------------------------------------------------------------------------|
| Material         | aluminum                                                                 |
| Color            | anodised aluminum                                                        |
| Diffuser         | Micro-PRM (micro-prismatic diffuser PMMA)                                |
| Impact resistant | IK04                                                                     |
| Dimensions [mm]  | 1126 x 593 x 71                                                          |