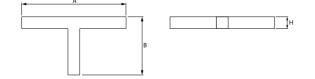

### Mechanical data

| Assembly         | directly mounted to ceiling construction or<br>surface mounted on slings |
|------------------|--------------------------------------------------------------------------|
| Material         | aluminum                                                                 |
| Color            | anodised aluminum                                                        |
| Diffuser         | Micro-PRM (micro-prismatic diffuser PMMA)                                |
| Impact resistant | IK04                                                                     |
| Dimensions [mm]  | 1126 x 593 x 71                                                          |