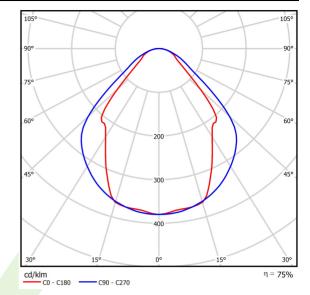

## Light and electrical data

| Light source                        | LED                                    |
|-------------------------------------|----------------------------------------|
| Luminous flux LED [lm]              | 3926                                   |
| LED power [W]                       | 20                                     |
| Luminaire luminous flux [lm]        | 2957                                   |
| Power of luminaire [W]              | 21,7                                   |
| Luminaire's light efficiency [lm/W] | 136,3                                  |
| Color of the light [K]              | 4000                                   |
| CRI                                 | >80                                    |
| SDCM (LED sources)                  | 3                                      |
| Beam angle [°]                      | (C0-C180) / (C90-C270) - 82,8° / 97,2° |
| Protection against electric shock   | I                                      |
| Protection degree                   | IP44                                   |
| Voltage                             | 220240 V, 5060 Hz                      |
| Lifetime of LED sources [h]         | 100000 (1) / 147000 (2)                |
| Lx/By                               | L80/B10 (1) / L70/B50 (2)              |
| Operating temperature range [°C]    | 5 ÷ 30                                 |
| Driver                              | standard on/off (E)                    |
| Power factor cos φ                  | >0,95                                  |
| Circuit load capacity               | 22 (B10), 34 (B16), 33 (C10), 54 (C16) |

# A graph of light