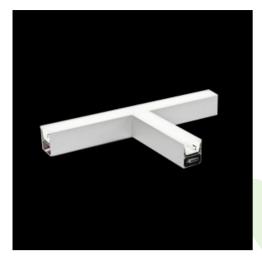

Product: X-LINE LED 3900 MICRO-PRM E 24 830 LINE-S / CONNECTOR TYPE-TB 600/600/600

Index: 19.3105.0002.24

### **Description**

Light fitting made out of aluminium profile equipped with opal diffuser or MPRM and driver.X-LINE fittings are intended to be mounted on ceiling or pendants. The luminaries are adjusted to be linked together with specially designed links, which provide great freedom in arranging elements of the system as well as great functionality. In the family of X-LINE LED fittings modules of renowned brands are applied.

### Mechanical data

| Assembly         | directly mounted to ceiling construction or<br>surface mounted on slings |
|------------------|--------------------------------------------------------------------------|
| Material         | aluminum                                                                 |
| Color            | anodised aluminum                                                        |
| Diffuser         | Micro-PRM (micro-prismatic diffuser PMMA)                                |
| Impact resistant | IK04                                                                     |
| Dimensions [mm]  | 1126 x 593 x 71                                                          |