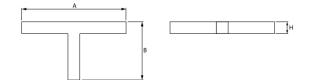

### Mechanical data

| Assembly         | directly mounted to ceiling construction or<br>surface mounted on slings |
|------------------|--------------------------------------------------------------------------|
| Material         | aluminum                                                                 |
| Color            | anodised aluminum                                                        |
| Diffuser         | Micro-PRM (micro-prismatic diffuser PMMA)                                |
| Impact resistant | IK04                                                                     |
| Dimensions [mm]  | 1126 x 593 x 71                                                          |