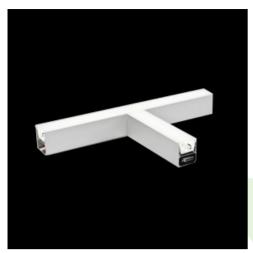

Product: X-LINE LED 3900 MICRO-PRM E 24 830 LINE-S / CONNECTOR TYPE-TA 600/600/600

Index: 19.3105.0001.24

### **Description**

Light fitting made out of aluminium profile equipped with opal diffuser or MPRM and driver.X-LINE fittings are intended to be mounted on ceiling or pendants. The luminaries are adjusted to be linked together with specially designed links, which provide great freedom in arranging elements of the system as well as great functionality. In the family of X-LINE LED fittings modules of renowned brands are applied.

### Mechanical data

| Assembly         | directly mounted to ceiling construction or<br>surface mounted on slings |
|------------------|--------------------------------------------------------------------------|
| Material         | aluminum                                                                 |
| Color            | anodised aluminum                                                        |
| Diffuser         | Micro-PRM (micro-prismatic diffuser PMMA)                                |
| Impact resistant | IK04                                                                     |
| Dimensions [mm]  | 1126 x 593 x 71                                                          |