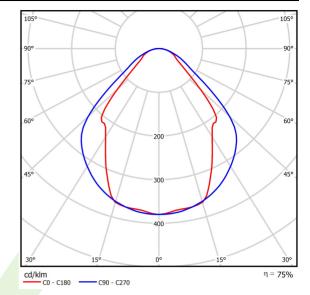

## Light and electrical data

| Light source                        | LED                                    |
|-------------------------------------|----------------------------------------|
| Luminous flux LED [lm]              | 3788                                   |
| LED power [W]                       | 20                                     |
| Luminaire luminous flux [lm]        | 2853                                   |
| Power of luminaire [W]              | 21,7                                   |
| Luminaire's light efficiency [lm/W] | 131,5                                  |
| Color of the light [K]              | 3000                                   |
| CRI                                 | >80                                    |
| SDCM (LED sources)                  | 3                                      |
| Beam angle [°]                      | (C0-C180) / (C90-C270) - 82,8° / 97,2° |
| Protection against electric shock   | I                                      |
| Protection degree                   | IP44                                   |
| Voltage                             | 220240 V, 5060 Hz                      |
| Lifetime of LED sources [h]         | 100000 (1) / 147000 (2)                |
| Lx/By                               | L80/B10 (1) / L70/B50 (2)              |
| Operating temperature range [°C]    | 5 ÷ 30                                 |
| Driver                              | standard on/off (E)                    |
| Power factor cos φ                  | >0,95                                  |
| Circuit load capacity               | 30 (B10), 48 (B16), 43 (C10), 70 (C16) |
|                                     |                                        |