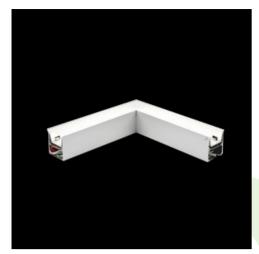

Product: X-LINE LED 2600 MICRO-PRM EDD 24 840 LINE-1S / CONNECTOR TYPE-LA 600/600

Index: 19.3104.0039.24

### **Description**

Light fitting made out of aluminium profile equipped with opal diffuser or MPRM and driver.X-LINE fittings are intended to be mounted on ceiling or pendants. The luminaries are adjusted to be linked together with specially designed links, which provide great freedom in arranging elements of the system as well as great functionality. In the family of X-LINE LED fittings modules of renowned brands are applied.

### **Product information**

Category Surface mounted luminaires

Family X-LINE LED CONNECTOR L

Name X-LINE LED 2600 MICRO-PRM EDD 24 840 LINE-1S / CONNECTOR TYPE-LA 600/600

Index 19.3104.0039.24