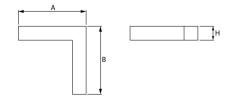

### Mechanical data

| Assembly         | directly mounted to ceiling construction or<br>surface mounted on slings |
|------------------|--------------------------------------------------------------------------|
| Material         | aluminum                                                                 |
| Color            | anodised aluminum                                                        |
| Diffuser         | Micro-PRM (micro-prismatic diffuser PMMA)                                |
| Impact resistant | IK04                                                                     |
| Weight [kg]      | 2,61                                                                     |
| Dimensions [mm]  | 593 x 593 x 71                                                           |