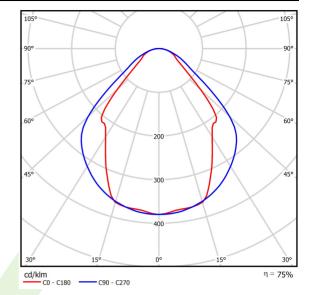

## Light and electrical data

| LED                                    |
|----------------------------------------|
| 2617                                   |
| 13,3                                   |
| 1971                                   |
| 14,4                                   |
| 136,9                                  |
| 4000                                   |
| >80                                    |
| 3                                      |
| (C0-C180) / (C90-C270) - 82,8° / 97,2° |
| I                                      |
| IP44                                   |
| 220240 V, 5060 Hz                      |
| 100000 (1) / 147000 (2)                |
| L80/B10 (1) / L70/B50 (2)              |
| 5 ÷ 30                                 |
| DIM DALI (EDD)                         |
| >0,95                                  |
| 14 (B10), 24 (B16), 22 (C10), 36 (C16) |
|                                        |