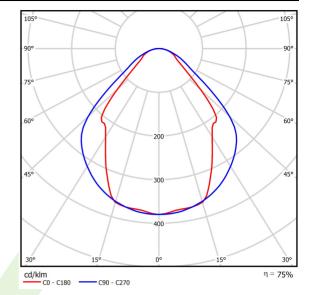

## Light and electrical data

| Light source                        | LED                                    |
|-------------------------------------|----------------------------------------|
| Luminous flux LED [lm]              | 2525                                   |
| LED power [W]                       | 13,3                                   |
| Luminaire luminous flux [lm]        | 1902                                   |
| Power of luminaire [W]              | 14,4                                   |
| Luminaire's light efficiency [lm/W] | 132,1                                  |
| Color of the light [K]              | 3000                                   |
| CRI                                 | >80                                    |
| SDCM (LED sources)                  | 3                                      |
| Beam angle [°]                      | (C0-C180) / (C90-C270) - 82,8° / 97,2° |
| Protection against electric shock   | I                                      |
| Protection degree                   | IP44                                   |
| Voltage                             | 220240 V, 5060 Hz                      |
| Lifetime of LED sources [h]         | 100000 (1) / 147000 (2)                |
| Lx/By                               | L80/B10 (1) / L70/B50 (2)              |
| Operating temperature range [°C]    | 5 ÷ 30                                 |
| Driver                              | DIM DALI (EDD)                         |
| Power factor cos φ                  | >0,95                                  |
| Circuit load capacity               | 14 (B10), 24 (B16), 22 (C10), 36 (C16) |