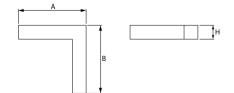

### Mechanical data

| Assembly         | directly mounted to ceiling construction or<br>surface mounted on slings |
|------------------|--------------------------------------------------------------------------|
| Material         | aluminum                                                                 |
| Color            | anodised aluminum                                                        |
| Diffuser         | Micro-PRM (micro-prismatic diffuser PMMA)                                |
| Impact resistant | IK04                                                                     |
| Dimensions [mm]  | 593 x 593 x 71                                                           |