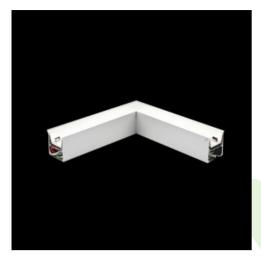

Product: X-LINE LED 2600 MICRO-PRM EDD 24 830 LINE-1S / CONNECTOR TYPE-LB 600/600

Index: 19.3104.0038.24

### **Description**

Light fitting made out of aluminium profile equipped with opal diffuser or MPRM and driver.X-LINE fittings are intended to be mounted on ceiling or pendants. The luminaries are adjusted to be linked together with specially designed links, which provide great freedom in arranging elements of the system as well as great functionality. In the family of X-LINE LED fittings modules of renowned brands are applied.

### Mechanical data

| Assembly         | directly mounted to ceiling construction or<br>surface mounted on slings |
|------------------|--------------------------------------------------------------------------|
| Material         | aluminum                                                                 |
| Color            | anodised aluminum                                                        |
| Diffuser         | Micro-PRM (micro-prismatic diffuser PMMA)                                |
| Impact resistant | IK04                                                                     |
| Dimensions [mm]  | 593 x 593 x 71                                                           |