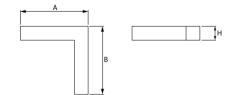

### Mechanical data

| Assembly         | directly mounted to ceiling construction or<br>surface mounted on slings |
|------------------|--------------------------------------------------------------------------|
| Material         | aluminum                                                                 |
| Color            | anodised aluminum                                                        |
| Diffuser         | Micro-PRM (micro-prismatic diffuser PMMA)                                |
| Impact resistant | IK04                                                                     |
| Dimensions [mm]  | 593 x 593 x 71                                                           |