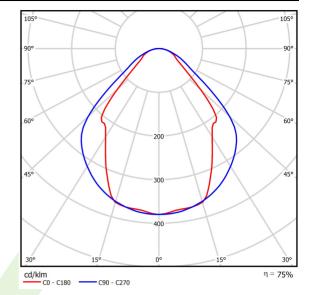

## Light and electrical data

| Light source                        | LED                                    |
|-------------------------------------|----------------------------------------|
| Luminous flux LED [lm]              | 2525                                   |
| LED power [W]                       | 13,3                                   |
| Luminaire luminous flux [lm]        | 1902                                   |
| Power of luminaire [W]              | 14,4                                   |
| Luminaire's light efficiency [lm/W] | 132,1                                  |
| Color of the light [K]              | 3000                                   |
| CRI                                 | >80                                    |
| SDCM (LED sources)                  | 3                                      |
| Beam angle [°]                      | (C0-C180) / (C90-C270) - 82,8° / 97,2° |
| Protection against electric shock   | I                                      |
| Protection degree                   | IP44                                   |
| Voltage                             | 220240 V, 5060 Hz                      |
| Lifetime of LED sources [h]         | 100000 (1) / 147000 (2)                |
| Lx/By                               | L80/B10 (1) / L70/B50 (2)              |
| Operating temperature range [°C]    | 5 ÷ 30                                 |
| Driver                              | DIM DALI (EDD)                         |
| Power factor cos φ                  | >0,95                                  |
| Circuit load capacity               | 14 (B10), 24 (B16), 22 (C10), 36 (C16) |
|                                     |                                        |