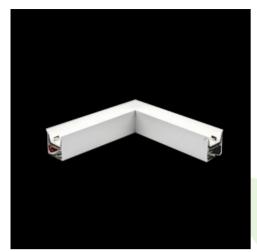

### **Description**

Light fitting made out of aluminium profile equipped with opal diffuser or MPRM and driver.X-LINE fittings are intended to be mounted on ceiling or pendants. The luminaries are adjusted to be linked together with specially designed links, which provide great freedom in arranging elements of the system as well as great functionality. In the family of X-LINE LED fittings modules of renowned brands are applied.

### Mechanical data

| Assembly         | directly mounted to ceiling construction or<br>surface mounted on slings |
|------------------|--------------------------------------------------------------------------|
| Material         | aluminum                                                                 |
| Color            | anodised aluminum                                                        |
| Diffuser         | Micro-PRM (micro-prismatic diffuser PMMA)                                |
| Impact resistant | IK04                                                                     |
| Dimensions [mm]  | 593 x 593 x 71                                                           |