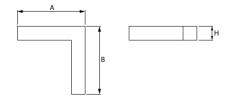

#### Mechanical data

| Assembly         | directly mounted to ceiling construction or<br>surface mounted on slings |
|------------------|--------------------------------------------------------------------------|
| Material         | aluminum                                                                 |
| Color            | anodised aluminum                                                        |
| Diffuser         | Micro-PRM (micro-prismatic diffuser PMMA)                                |
| Impact resistant | IK04                                                                     |
| Weight [kg]      | 2,8                                                                      |
| Dimensions [mm]  | 593 x 593 x 71                                                           |