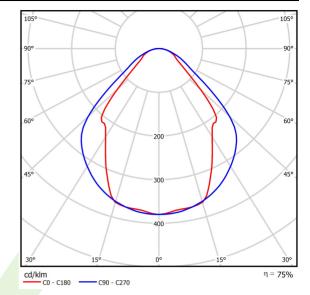

## Light and electrical data

| Light source                        | LED                                     |
|-------------------------------------|-----------------------------------------|
| Luminous flux LED [lm]              | 2617                                    |
| LED power [W]                       | 13,3                                    |
| Luminaire luminous flux [lm]        | 1971                                    |
| Power of luminaire [W]              | 14,4                                    |
| Luminaire's light efficiency [lm/W] | 136,9                                   |
| Color of the light [K]              | 4000                                    |
| CRI                                 | >80                                     |
| SDCM (LED sources)                  | 3                                       |
| Beam angle [°]                      | (C0-C180) / (C90-C270) - 82,8° / 97,2°  |
| Protection against electric shock   | I                                       |
| Protection degree                   | IP44                                    |
| Voltage                             | 220240 V, 5060 Hz                       |
| Lifetime of LED sources [h]         | 100000 (1) / 147000 (2)                 |
| Lx/By                               | L80/B10 (1) / L70/B50 (2)               |
| Operating temperature range [°C]    | 5 ÷ 30                                  |
| Driver                              | standard on/off (E)                     |
| Power factor cos φ                  | >0,95                                   |
| Circuit load capacity               | 46 (B10), 74 (B16), 72 (C10), 115 (C16) |
|                                     |                                         |