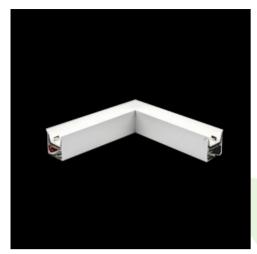

Product: X-LINE LED 2600 MICRO-PRM E 24 840 LINE-S / CONNECTOR TYPE-LB 600/600

Index: 19.3104.0036.24

### **Description**

Light fitting made out of aluminium profile equipped with opal diffuser or MPRM and driver.X-LINE fittings are intended to be mounted on ceiling or pendants. The luminaries are adjusted to be linked together with specially designed links, which provide great freedom in arranging elements of the system as well as great functionality. In the family of X-LINE LED fittings modules of renowned brands are applied.

#### Mechanical data

| Assembly         | directly mounted to ceiling construction or<br>surface mounted on slings |
|------------------|--------------------------------------------------------------------------|
| Material         | aluminum                                                                 |
| Color            | anodised aluminum                                                        |
| Diffuser         | Micro-PRM (micro-prismatic diffuser PMMA)                                |
| Impact resistant | IK04                                                                     |
| Weight [kg]      | 2,8                                                                      |
| Dimensions [mm]  | 593 x 593 x 71                                                           |