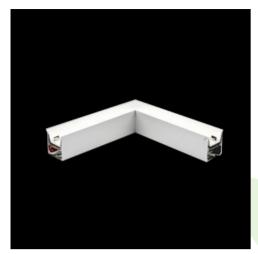

Product: X-LINE LED 2600 MICRO-PRM E 24 840 LINE-S / CONNECTOR TYPE-LA 600/600

Index: 19.3104.0035.24

### **Description**

Light fitting made out of aluminium profile equipped with opal diffuser or MPRM and driver.X-LINE fittings are intended to be mounted on ceiling or pendants. The luminaries are adjusted to be linked together with specially designed links, which provide great freedom in arranging elements of the system as well as great functionality. In the family of X-LINE LED fittings modules of renowned brands are applied.

#### **Product information**

Category Surface mounted luminaires

Family X-LINE LED CONNECTOR L

Name X-LINE LED 2600 MICRO-PRM E 24 840 LINE-S / CONNECTOR TYPE-LA 600/600

Index 19.3104.0035.24

### Mechanical data

| Assembly         | directly mounted to ceiling construction or<br>surface mounted on slings |
|------------------|--------------------------------------------------------------------------|
| Material         | aluminum                                                                 |
| Color            | anodised aluminum                                                        |
| Diffuser         | Micro-PRM (micro-prismatic diffuser PMMA)                                |
| Impact resistant | IK04                                                                     |
| Weight [kg]      | 2,8                                                                      |
| Dimensions [mm]  | 593 x 593 x 71                                                           |