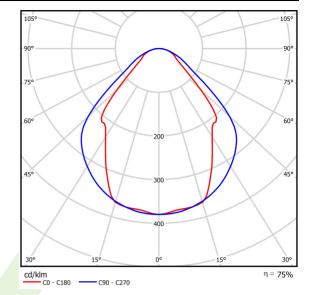

## Light and electrical data

| Light source                        | LED                                     |
|-------------------------------------|-----------------------------------------|
| Luminous flux LED [lm]              | 2617                                    |
| LED power [W]                       | 13,3                                    |
| Luminaire luminous flux [lm]        | 1971                                    |
| Power of luminaire [W]              | 14,4                                    |
| Luminaire's light efficiency [lm/W] | 136,9                                   |
| Color of the light [K]              | 4000                                    |
| CRI                                 | >80                                     |
| SDCM (LED sources)                  | 3                                       |
| Beam angle [°]                      | (C0-C180) / (C90-C270) - 82,8° / 97,2°  |
| Protection against electric shock   | I                                       |
| Protection degree                   | IP44                                    |
| Voltage                             | 220240 V, 5060 Hz                       |
| Lifetime of LED sources [h]         | 100000 (1) / 147000 (2)                 |
| Lx/By                               | L80/B10 (1) / L70/B50 (2)               |
| Operating temperature range [°C]    | 5 ÷ 30                                  |
| Driver                              | standard on/off (E)                     |
| Power factor cos φ                  | >0,95                                   |
| Circuit load capacity               | 46 (B10), 74 (B16), 72 (C10), 115 (C16) |