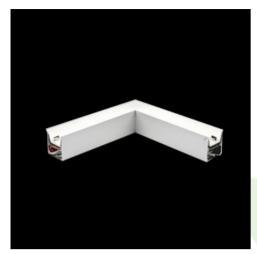

### **Description**

Light fitting made out of aluminium profile equipped with opal diffuser or MPRM and driver.X-LINE fittings are intended to be mounted on ceiling or pendants. The luminaries are adjusted to be linked together with specially designed links, which provide great freedom in arranging elements of the system as well as great functionality. In the family of X-LINE LED fittings modules of renowned brands are applied.

#### Mechanical data

| Assembly         | directly mounted to ceiling construction or<br>surface mounted on slings |
|------------------|--------------------------------------------------------------------------|
| Material         | aluminum                                                                 |
| Color            | anodised aluminum                                                        |
| Diffuser         | Micro-PRM (micro-prismatic diffuser PMMA)                                |
| Impact resistant | IK04                                                                     |
| Dimensions [mm]  | 593 x 593 x 71                                                           |