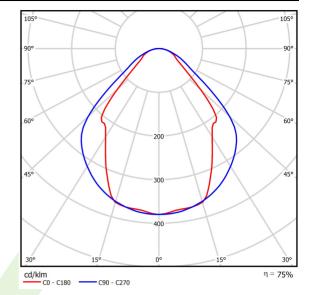

## Light and electrical data

| Light source                        | LED                                     |
|-------------------------------------|-----------------------------------------|
| Luminous flux LED [lm]              | 2525                                    |
| LED power [W]                       | 13,3                                    |
| Luminaire luminous flux [lm]        | 1902                                    |
| Power of luminaire [W]              | 14,4                                    |
| Luminaire's light efficiency [lm/W] | 132,1                                   |
| Color of the light [K]              | 3000                                    |
| CRI                                 | >80                                     |
| SDCM (LED sources)                  | 3                                       |
| Beam angle [°]                      | (C0-C180) / (C90-C270) - 82,8° / 97,2°  |
| Protection against electric shock   | I                                       |
| Protection degree                   | IP44                                    |
| Voltage                             | 220240 V, 5060 Hz                       |
| Lifetime of LED sources [h]         | 100000 (1) / 147000 (2)                 |
| Lx/By                               | L80/B10 (1) / L70/B50 (2)               |
| Operating temperature range [°C]    | 5 ÷ 30                                  |
| Driver                              | standard on/off (E)                     |
| Power factor cos φ                  | >0,95                                   |
| Circuit load capacity               | 46 (B10), 74 (B16), 72 (C10), 115 (C16) |
| 2                                   | . ,                                     |