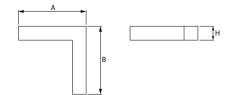

#### Mechanical data

| Assembly         | directly mounted to ceiling construction or<br>surface mounted on slings |
|------------------|--------------------------------------------------------------------------|
| Material         | aluminum                                                                 |
| Color            | anodised aluminum                                                        |
| Diffuser         | Micro-PRM (micro-prismatic diffuser PMMA)                                |
| Impact resistant | IK04                                                                     |
| Dimensions [mm]  | 593 x 593 x 71                                                           |