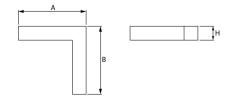

### Mechanical data

| Assembly         | directly mounted to ceiling construction or<br>surface mounted on slings |
|------------------|--------------------------------------------------------------------------|
| Material         | aluminum                                                                 |
| Color            | anodised aluminum                                                        |
| Diffuser         | Micro-PRM (micro-prismatic diffuser PMMA)                                |
| Impact resistant | IK04                                                                     |
| Weight [kg]      | 2,8                                                                      |
| Dimensions [mm]  | 593 x 593 x 71                                                           |