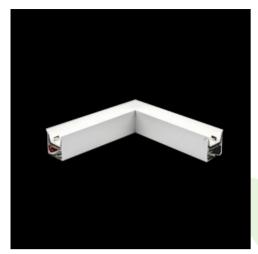

### **Description**

Light fitting made out of aluminium profile equipped with opal diffuser or MPRM and driver.X-LINE fittings are intended to be mounted on ceiling or pendants. The luminaries are adjusted to be linked together with specially designed links, which provide great freedom in arranging elements of the system as well as great functionality. In the family of X-LINE LED fittings modules of renowned brands are applied.

### Mechanical data

| Assembly         | directly mounted to ceiling construction or<br>surface mounted on slings |
|------------------|--------------------------------------------------------------------------|
| Material         | aluminum                                                                 |
| Color            | anodised aluminum                                                        |
| Diffuser         | Micro-PRM (micro-prismatic diffuser PMMA)                                |
| Impact resistant | IK04                                                                     |
| Weight [kg]      | 2,8                                                                      |
| Dimensions [mm]  | 593 x 593 x 71                                                           |