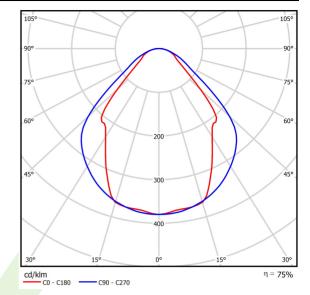

## Light and electrical data

| Light source                        | LED                                     |
|-------------------------------------|-----------------------------------------|
| Luminous flux LED [lm]              | 2525                                    |
| LED power [W]                       | 13,3                                    |
| Luminaire luminous flux [lm]        | 1902                                    |
| Power of luminaire [W]              | 14,4                                    |
| Luminaire's light efficiency [lm/W] | 132,1                                   |
| Color of the light [K]              | 3000                                    |
| CRI                                 | >80                                     |
| SDCM (LED sources)                  | 3                                       |
| Beam angle [°]                      | (C0-C180) / (C90-C270) - 82,8° / 97,2°  |
| Protection against electric shock   | I                                       |
| Protection degree                   | IP44                                    |
| Voltage                             | 220240 V, 5060 Hz                       |
| Lifetime of LED sources [h]         | 100000 (1) / 147000 (2)                 |
| Lx/By                               | L80/B10 (1) / L70/B50 (2)               |
| Operating temperature range [°C]    | 5 ÷ 30                                  |
| Driver                              | standard on/off (E)                     |
| Power factor cos φ                  | >0,95                                   |
| Circuit load capacity               | 46 (B10), 74 (B16), 72 (C10), 115 (C16) |