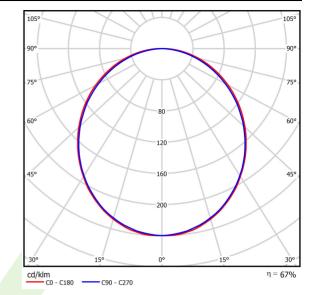

|















## Light and electrical data

#### Mechanical data



| Assembly         | directly mounted to ceiling construction or<br>surface mounted on slings |
|------------------|--------------------------------------------------------------------------|
| Material         | aluminum                                                                 |
| Color            | anodised aluminum                                                        |
| Diffuser         | PLX (PMMA opal)                                                          |
| Impact resistant | IK04                                                                     |
| Dimensions [mm]  | 593 x 313 x 71                                                           |



# A graph of light