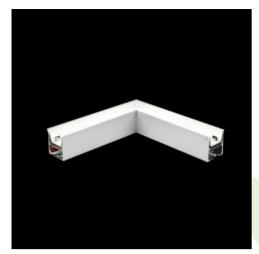

Product: X-LINE LED 1950 PLX E 24 830 LINE-S / CONNECTOR TYPE-LD 600/300

Index: 19.3104.0018.24

### **Description**

Light fitting made out of aluminium profile equipped with opal diffuser or MPRM and driver.X-LINE fittings are intended to be mounted on ceiling or pendants. The luminaries are adjusted to be linked together with specially designed links, which provide great freedom in arranging elements of the system as well as great functionality. In the family of X-LINE LED fittings modules of renowned brands are applied.

#### Mechanical data

| Assembly         | directly mounted to ceiling construction or<br>surface mounted on slings |
|------------------|--------------------------------------------------------------------------|
| Material         | aluminum                                                                 |
| Color            | anodised aluminum                                                        |
| Diffuser         | PLX (PMMA opal)                                                          |
| Impact resistant | IK04                                                                     |
| Dimensions [mm]  | 593 x 313 x 71                                                           |