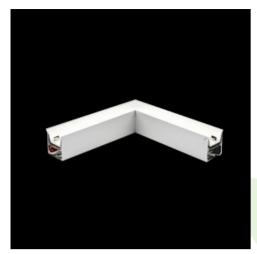

#### Mechanical data

| Assembly         | directly mounted to ceiling construction or<br>surface mounted on slings |
|------------------|--------------------------------------------------------------------------|
| Material         | aluminum                                                                 |
| Color            | anodised aluminum                                                        |
| Diffuser         | Micro-PRM (micro-prismatic diffuser PMMA)                                |
| Impact resistant | IK04                                                                     |
| Dimensions [mm]  | 593 x 313 x 71                                                           |