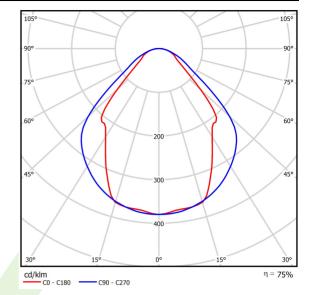

# Light and electrical data

| LED                                    |
|----------------------------------------|
| 1964                                   |
| 10,3                                   |
| 1479                                   |
| 11,1                                   |
| 133,2                                  |
| 1000                                   |
| >80                                    |
| 3                                      |
| (C0-C180) / (C90-C270) - 82,8° / 97,2° |
|                                        |
| P44                                    |
| 220240 V, 5060 Hz                      |
| 100000 (1) / 147000 (2)                |
| _80/B10 (1) / L70/B50 (2)              |
| 5 ÷ 30                                 |
|                                        |
| standard on/off (E)                    |
| standard on/off (E)<br>>0,95           |
|                                        |

# A graph of light