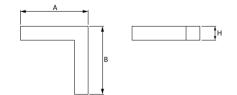

### Mechanical data

| Assembly         | directly mounted to ceiling construction or<br>surface mounted on slings |
|------------------|--------------------------------------------------------------------------|
| Material         | aluminum                                                                 |
| Color            | anodised aluminum                                                        |
| Diffuser         | Micro-PRM (micro-prismatic diffuser PMMA)                                |
| Impact resistant | IK04                                                                     |
| Dimensions [mm]  | 593 x 313 x 71                                                           |