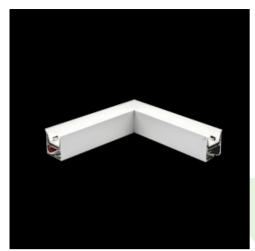

### Mechanical data

| Assembly         | directly mounted to ceiling construction or<br>surface mounted on slings |
|------------------|--------------------------------------------------------------------------|
| Material         | aluminum                                                                 |
| Color            | anodised aluminum                                                        |
| Diffuser         | Micro-PRM (micro-prismatic diffuser PMMA)                                |
| Impact resistant | IK04                                                                     |
| Dimensions [mm]  | 593 x 313 x 71                                                           |