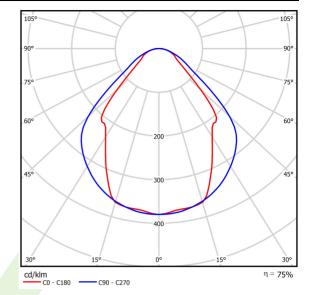

## Light and electrical data

| Light source                        | LED                                     |
|-------------------------------------|-----------------------------------------|
| Luminous flux LED [lm]              | 1964                                    |
| LED power [W]                       | 10,3                                    |
| Luminaire luminous flux [lm]        | 1479                                    |
| Power of luminaire [W]              | 11,1                                    |
| Luminaire's light efficiency [lm/W] | 133,2                                   |
| Color of the light [K]              | 4000                                    |
| CRI                                 | >80                                     |
| SDCM (LED sources)                  | 3                                       |
| Beam angle [°]                      | (C0-C180) / (C90-C270) - 82,8° / 97,2°  |
| Protection against electric shock   | I                                       |
| Protection degree                   | IP44                                    |
| Voltage                             | 220240 V, 5060 Hz                       |
| Lifetime of LED sources [h]         | 100000 (1) / 147000 (2)                 |
| Lx/By                               | L80/B10 (1) / L70/B50 (2)               |
| Operating temperature range [°C]    | 5 ÷ 30                                  |
| Driver                              | standard on/off (E)                     |
| Power factor cos φ                  | >0,95                                   |
| Circuit load capacity               | 46 (B10), 74 (B16), 72 (C10), 115 (C16) |