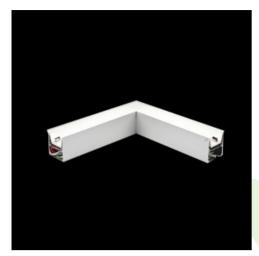

Product: X-LINE LED 4400 MICRO-PRM EDD 24 840 LINE-1S / CONNECTOR TYPE-LA 600/600

Index: 19.3104.0087.24

## **Description**

Light fitting made out of aluminium profile equipped with opal diffuser or MPRM and driver.X-LINE fittings are intended to be mounted on ceiling or pendants. The luminaries are adjusted to be linked together with specially designed links, which provide great freedom in arranging elements of the system as well as great functionality. In the family of X-LINE LED fittings modules of renowned brands are applied.

#### Mechanical data

| Assembly         | directly mounted to ceiling construction or<br>surface mounted on slings |
|------------------|--------------------------------------------------------------------------|
| Material         | aluminum                                                                 |
| Color            | anodised aluminum                                                        |
| Diffuser         | Micro-PRM (micro-prismatic diffuser PMMA)                                |
| Impact resistant | IK04                                                                     |
| Weight [kg]      | 2,63                                                                     |
| Dimensions [mm]  | 593 x 593 x 71                                                           |