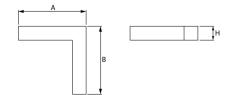

#### Mechanical data

| Assembly         | directly mounted to ceiling construction or<br>surface mounted on slings |
|------------------|--------------------------------------------------------------------------|
| Material         | aluminum                                                                 |
| Color            | anodised aluminum                                                        |
| Diffuser         | Micro-PRM (micro-prismatic diffuser PMMA)                                |
| Impact resistant | IK04                                                                     |
| Weight [kg]      | 2,63                                                                     |
| Dimensions [mm]  | 593 x 593 x 71                                                           |