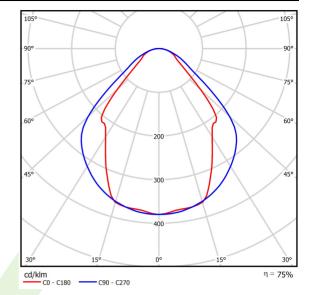

# Light and electrical data

| Light source                        | LED                                    |
|-------------------------------------|----------------------------------------|
| Luminous flux LED [lm]              | 4565                                   |
| LED power [W]                       | 23,4                                   |
| Luminaire luminous flux [lm]        | 3438                                   |
| Power of luminaire [W]              | 24,7                                   |
| Luminaire's light efficiency [lm/W] | 139,2                                  |
| Color of the light [K]              | 4000                                   |
| CRI                                 | >80                                    |
| SDCM (LED sources)                  | 3                                      |
| Beam angle [°]                      | (C0-C180) / (C90-C270) - 82,8° / 97,2° |
| Protection against electric shock   | I                                      |
| Protection degree                   | IP44                                   |
| Voltage                             | 220240 V, 5060 Hz                      |
| Lifetime of LED sources [h]         | 100000 (1) / 147000 (2)                |
| Lx/By                               | L80/B10 (1) / L70/B50 (2)              |
| Operating temperature range [°C]    | 5 ÷ 30                                 |
| Driver                              | DIM DALI (EDD)                         |
| Power factor cos φ                  | >0,95                                  |
| Circuit load capacity               | 17 (B10), 28 (B16), 26 (C10), 41 (C16) |

# A graph of light