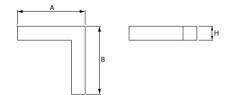

### Mechanical data

| Assembly         | directly mounted to ceiling construction or<br>surface mounted on slings |
|------------------|--------------------------------------------------------------------------|
| Material         | aluminum                                                                 |
| Color            | anodised aluminum                                                        |
| Diffuser         | Micro-PRM (micro-prismatic diffuser PMMA)                                |
| Impact resistant | IK04                                                                     |
| Weight [kg]      | 2,8                                                                      |
| Dimensions [mm]  | 593 x 593 x 71                                                           |