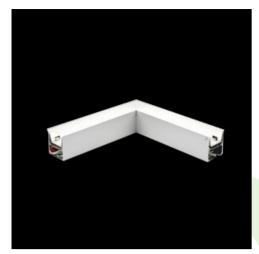

### **Description**

Light fitting made out of aluminium profile equipped with opal diffuser or MPRM and driver.X-LINE fittings are intended to be mounted on ceiling or pendants. The luminaries are adjusted to be linked together with specially designed links, which provide great freedom in arranging elements of the system as well as great functionality. In the family of X-LINE LED fittings modules of renowned brands are applied.

### Mechanical data

| Assembly         | directly mounted to ceiling construction or<br>surface mounted on slings |
|------------------|--------------------------------------------------------------------------|
| Material         | aluminum                                                                 |
| Color            | anodised aluminum                                                        |
| Diffuser         | Micro-PRM (micro-prismatic diffuser PMMA)                                |
| Impact resistant | IK04                                                                     |
| Weight [kg]      | 2,8                                                                      |
| Dimensions [mm]  | 593 x 593 x 71                                                           |