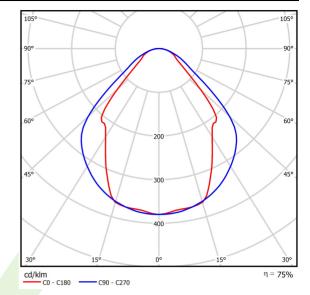

## Light and electrical data

| Light source                        | LED                                    |
|-------------------------------------|----------------------------------------|
| Luminous flux LED [lm]              | 4565                                   |
| LED power [W]                       | 23,4                                   |
| Luminaire luminous flux [lm]        | 3438                                   |
| Power of luminaire [W]              | 24,7                                   |
| Luminaire's light efficiency [lm/W] | 139,2                                  |
| Color of the light [K]              | 4000                                   |
| CRI                                 | >80                                    |
| SDCM (LED sources)                  | 3                                      |
| Beam angle [°]                      | (C0-C180) / (C90-C270) - 82,8° / 97,2° |
| Protection against electric shock   | I                                      |
| Protection degree                   | IP44                                   |
| Voltage                             | 220240 V, 5060 Hz                      |
| Lifetime of LED sources [h]         | 100000 (1) / 147000 (2)                |
| Lx/By                               | L80/B10 (1) / L70/B50 (2)              |
| Operating temperature range [°C]    | 5 ÷ 30                                 |
| Driver                              | standard on/off (E)                    |
| Power factor cos φ                  | >0,95                                  |
| Circuit load capacity               | 30 (B10), 48 (B16), 43 (C10), 70 (C16) |