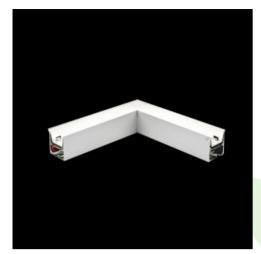

### **Description**

Light fitting made out of aluminium profile equipped with opal diffuser or MPRM and driver.X-LINE fittings are intended to be mounted on ceiling or pendants. The luminaries are adjusted to be linked together with specially designed links, which provide great freedom in arranging elements of the system as well as great functionality. In the family of X-LINE LED fittings modules of renowned brands are applied.

### Mechanical data

| Assembly         | directly mounted to ceiling construction or<br>surface mounted on slings |
|------------------|--------------------------------------------------------------------------|
| Material         | aluminum                                                                 |
| Color            | anodised aluminum                                                        |
| Diffuser         | Micro-PRM (micro-prismatic diffuser PMMA)                                |
| Impact resistant | IK04                                                                     |
| Dimensions [mm]  | 593 x 593 x 71                                                           |