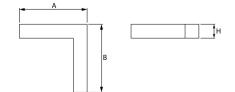

### Mechanical data

| Assembly         | directly mounted to ceiling construction or<br>surface mounted on slings |
|------------------|--------------------------------------------------------------------------|
| Material         | aluminum                                                                 |
| Color            | anodised aluminum                                                        |
| Diffuser         | Micro-PRM (micro-prismatic diffuser PMMA)                                |
| Impact resistant | IK04                                                                     |
| Dimensions [mm]  | 593 x 593 x 71                                                           |