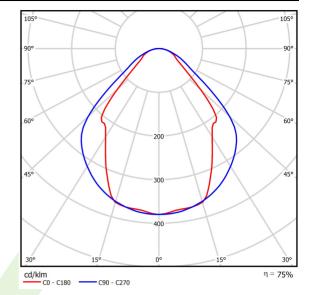

## Light and electrical data

| Light source                        | LED                                    |
|-------------------------------------|----------------------------------------|
| Luminous flux LED [lm]              | 4406                                   |
| LED power [W]                       | 23,4                                   |
| Luminaire luminous flux [lm]        | 3319                                   |
| Power of luminaire [W]              | 24,7                                   |
| Luminaire's light efficiency [lm/W] | 134,4                                  |
| Color of the light [K]              | 3000                                   |
| CRI                                 | >80                                    |
| SDCM (LED sources)                  | 3                                      |
| Beam angle [°]                      | (C0-C180) / (C90-C270) - 82,8° / 97,2° |
| Protection against electric shock   | I                                      |
| Protection degree                   | IP44                                   |
| Voltage                             | 220240 V, 5060 Hz                      |
| Lifetime of LED sources [h]         | 100000 (1) / 147000 (2)                |
| Lx/By                               | L80/B10 (1) / L70/B50 (2)              |
| Operating temperature range [°C]    | 5 ÷ 30                                 |
| Driver                              | standard on/off (E)                    |
| Power factor cos φ                  | >0,95                                  |
| Circuit load capacity               | 30 (B10), 48 (B16), 43 (C10), 70 (C16) |