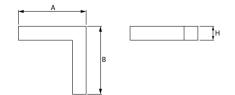

#### Mechanical data

| Assembly         | directly mounted to ceiling construction or<br>surface mounted on slings |
|------------------|--------------------------------------------------------------------------|
| Material         | aluminum                                                                 |
| Color            | anodised aluminum                                                        |
| Diffuser         | PLX (PMMA opal)                                                          |
| Impact resistant | IK04                                                                     |
| Dimensions [mm]  | 593 x 313 x 71                                                           |