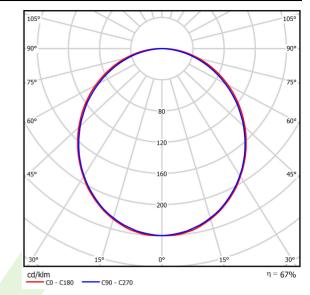

## Light and electrical data

| LED                                    |
|----------------------------------------|
| 3436                                   |
| 17,4                                   |
| 2290                                   |
| 19,2                                   |
| 119,3                                  |
| 4000                                   |
| >80                                    |
| 3                                      |
| (C0-C180) / (C90-C270) - 109° / 107,2° |
| I                                      |
| IP44                                   |
| 220240 V, 5060 Hz                      |
| 100000 (1) / 147000 (2)                |
| L80/B10 (1) / L70/B50 (2)              |
| 5 ÷ 30                                 |
| standard on/off (E)                    |
| >0,95                                  |
|                                        |
|                                        |

# A graph of light