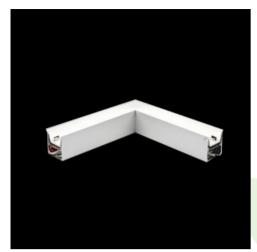

Product: X-LINE LED 3300 PLX E 24 840 LINE-S / CONNECTOR TYPE-LF 600/300

Index: 19.3104.0072.24

### **Description**

Light fitting made out of aluminium profile equipped with opal diffuser or MPRM and driver.X-LINE fittings are intended to be mounted on ceiling or pendants. The luminaries are adjusted to be linked together with specially designed links, which provide great freedom in arranging elements of the system as well as great functionality. In the family of X-LINE LED fittings modules of renowned brands are applied.

#### Mechanical data

| Assembly         | directly mounted to ceiling construction or<br>surface mounted on slings |
|------------------|--------------------------------------------------------------------------|
| Material         | aluminum                                                                 |
| Color            | anodised aluminum                                                        |
| Diffuser         | PLX (PMMA opal)                                                          |
| Impact resistant | IK04                                                                     |
| Dimensions [mm]  | 593 x 313 x 71                                                           |