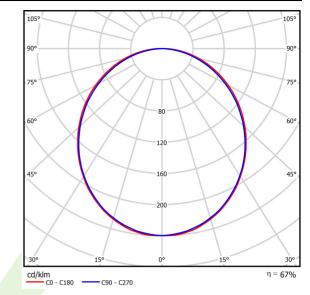

# Light and electrical data

| LED                                    |
|----------------------------------------|
| 3436                                   |
| 17,4                                   |
| 2290                                   |
| 19,2                                   |
| 119,3                                  |
| 4000                                   |
| >80                                    |
| 3                                      |
| (C0-C180) / (C90-C270) - 109° / 107,2° |
| I                                      |
| IP44                                   |
| 220240 V, 5060 Hz                      |
| 100000 (1) / 147000 (2)                |
| L80/B10 (1) / L70/B50 (2)              |
| 5 ÷ 30                                 |
| standard on/off (E)                    |
| >0,95                                  |
|                                        |
|                                        |

# A graph of light