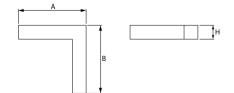

#### Mechanical data

| Assembly         | directly mounted to ceiling construction or<br>surface mounted on slings |
|------------------|--------------------------------------------------------------------------|
| Material         | aluminum                                                                 |
| Color            | anodised aluminum                                                        |
| Diffuser         | PLX (PMMA opal)                                                          |
| Impact resistant | IK04                                                                     |
| Dimensions [mm]  | 593 x 313 x 71                                                           |