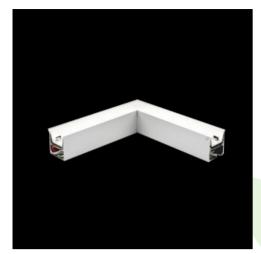

Product: X-LINE LED 3300 PLX E 24 840 LINE-S / CONNECTOR TYPE-LE 600/300

Index: 19.3104.0071.24

## **Description**

Light fitting made out of aluminium profile equipped with opal diffuser or MPRM and driver.X-LINE fittings are intended to be mounted on ceiling or pendants. The luminaries are adjusted to be linked together with specially designed links, which provide great freedom in arranging elements of the system as well as great functionality. In the family of X-LINE LED fittings modules of renowned brands are applied.

#### Mechanical data

| Assembly         | directly mounted to ceiling construction or<br>surface mounted on slings |
|------------------|--------------------------------------------------------------------------|
| Material         | aluminum                                                                 |
| Color            | anodised aluminum                                                        |
| Diffuser         | PLX (PMMA opal)                                                          |
| Impact resistant | IK04                                                                     |
| Dimensions [mm]  | 593 x 313 x 71                                                           |