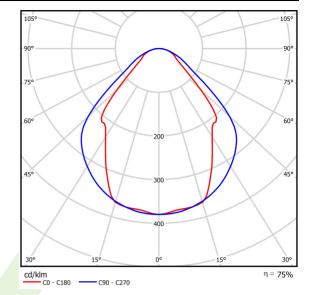

## Light and electrical data

| Light source                        | LED                                    |
|-------------------------------------|----------------------------------------|
| Luminous flux LED [lm]              | 3436                                   |
| LED power [W]                       | 17,4                                   |
| Luminaire luminous flux [lm]        | 2588                                   |
| Power of luminaire [W]              | 19,2                                   |
| Luminaire's light efficiency [lm/W] | 134,8                                  |
| Color of the light [K]              | 4000                                   |
| CRI                                 | >80                                    |
| SDCM (LED sources)                  | 3                                      |
| Beam angle [°]                      | (C0-C180) / (C90-C270) - 82,8° / 97,2° |
| Protection against electric shock   | I                                      |
| Protection degree                   | IP44                                   |
| Voltage                             | 220240 V, 5060 Hz                      |
| Lifetime of LED sources [h]         | 100000 (1) / 147000 (2)                |
| Lx/By                               | L80/B10 (1) / L70/B50 (2)              |
| Operating temperature range [°C]    | 5 ÷ 30                                 |
| Driver                              | DIM DALI (EDD)                         |
| Power factor cos φ                  | >0,95                                  |
| Circuit load capacity               | 17 (B10), 28 (B16), 26 (C10), 41 (C16) |