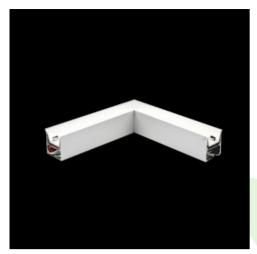

### **Description**

Light fitting made out of aluminium profile equipped with opal diffuser or MPRM and driver.X-LINE fittings are intended to be mounted on ceiling or pendants. The luminaries are adjusted to be linked together with specially designed links, which provide great freedom in arranging elements of the system as well as great functionality. In the family of X-LINE LED fittings modules of renowned brands are applied.

### Mechanical data

| Assembly         | directly mounted to ceiling construction or<br>surface mounted on slings |
|------------------|--------------------------------------------------------------------------|
| Material         | aluminum                                                                 |
| Color            | anodised aluminum                                                        |
| Diffuser         | Micro-PRM (micro-prismatic diffuser PMMA)                                |
| Impact resistant | IK04                                                                     |
| Dimensions [mm]  | 593 x 313 x 71                                                           |