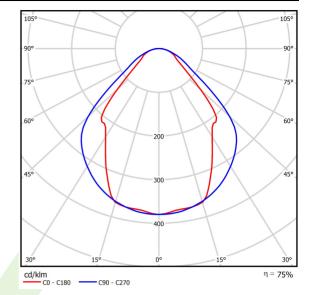

## Light and electrical data

| Light source                        | LED                                    |
|-------------------------------------|----------------------------------------|
| Luminous flux LED [lm]              | 3316                                   |
| LED power [W]                       | 17,4                                   |
| Luminaire luminous flux [lm]        | 2498                                   |
| Power of luminaire [W]              | 19,2                                   |
| Luminaire's light efficiency [lm/W] | 130,1                                  |
| Color of the light [K]              | 3000                                   |
| CRI                                 | >80                                    |
| SDCM (LED sources)                  | 3                                      |
| Beam angle [°]                      | (C0-C180) / (C90-C270) - 82,8° / 97,2° |
| Protection against electric shock   | I                                      |
| Protection degree                   | IP44                                   |
| Voltage                             | 220240 V, 5060 Hz                      |
| Lifetime of LED sources [h]         | 100000 (1) / 147000 (2)                |
| Lx/By                               | L80/B10 (1) / L70/B50 (2)              |
| Operating temperature range [°C]    | 5 ÷ 30                                 |
| Driver                              | DIM DALI (EDD)                         |
| Power factor cos φ                  | >0,95                                  |
| Circuit load capacity               | 17 (B10), 28 (B16), 26 (C10), 41 (C16) |
|                                     |                                        |