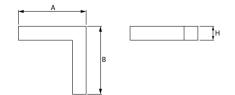

### Mechanical data

| Assembly         | directly mounted to ceiling construction or<br>surface mounted on slings |
|------------------|--------------------------------------------------------------------------|
| Material         | aluminum                                                                 |
| Color            | anodised aluminum                                                        |
| Diffuser         | Micro-PRM (micro-prismatic diffuser PMMA)                                |
| Impact resistant | IK04                                                                     |
| Dimensions [mm]  | 593 x 313 x 71                                                           |