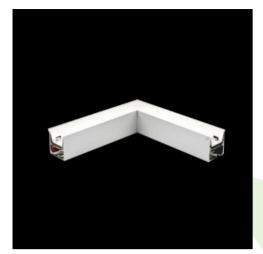

### **Description**

Light fitting made out of aluminium profile equipped with opal diffuser or MPRM and driver.X-LINE fittings are intended to be mounted on ceiling or pendants. The luminaries are adjusted to be linked together with specially designed links, which provide great freedom in arranging elements of the system as well as great functionality. In the family of X-LINE LED fittings modules of renowned brands are applied.

### Mechanical data

| Assembly         | directly mounted to ceiling construction or<br>surface mounted on slings |
|------------------|--------------------------------------------------------------------------|
| Material         | aluminum                                                                 |
| Color            | anodised aluminum                                                        |
| Diffuser         | Micro-PRM (micro-prismatic diffuser PMMA)                                |
| Impact resistant | IK04                                                                     |
| Dimensions [mm]  | 593 x 313 x 71                                                           |