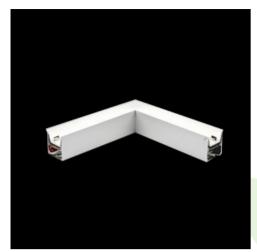

Product: X-LINE LED 3300 MICRO-PRM EDD 24 830 LINE-1S / CONNECTOR TYPE-LD 600/300

Index: 19.3104.0058.24

### **Description**

Light fitting made out of aluminium profile equipped with opal diffuser or MPRM and driver.X-LINE fittings are intended to be mounted on ceiling or pendants. The luminaries are adjusted to be linked together with specially designed links, which provide great freedom in arranging elements of the system as well as great functionality. In the family of X-LINE LED fittings modules of renowned brands are applied.

#### Mechanical data

| Assembly         | directly mounted to ceiling construction or<br>surface mounted on slings |
|------------------|--------------------------------------------------------------------------|
| Material         | aluminum                                                                 |
| Color            | anodised aluminum                                                        |
| Diffuser         | Micro-PRM (micro-prismatic diffuser PMMA)                                |
| Impact resistant | IK04                                                                     |
| Dimensions [mm]  | 593 x 313 x 71                                                           |