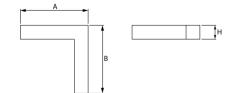

#### Mechanical data

| Assembly         | directly mounted to ceiling construction or<br>surface mounted on slings |
|------------------|--------------------------------------------------------------------------|
| Material         | aluminum                                                                 |
| Color            | anodised aluminum                                                        |
| Diffuser         | Micro-PRM (micro-prismatic diffuser PMMA)                                |
| Impact resistant | IK04                                                                     |
| Dimensions [mm]  | 593 x 313 x 71                                                           |