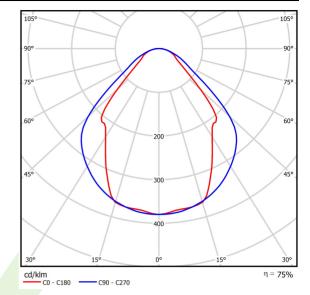

## Light and electrical data

| Light source                        | LED                                    |
|-------------------------------------|----------------------------------------|
| Luminous flux LED [lm]              | 3316                                   |
| LED power [W]                       | 17,4                                   |
| Luminaire luminous flux [lm]        | 2498                                   |
| Power of luminaire [W]              | 19,2                                   |
| Luminaire's light efficiency [lm/W] | 130,1                                  |
| Color of the light [K]              | 3000                                   |
| CRI                                 | >80                                    |
| SDCM (LED sources)                  | 3                                      |
| Beam angle [°]                      | (C0-C180) / (C90-C270) - 82,8° / 97,2° |
| Protection against electric shock   | I                                      |
| Protection degree                   | IP44                                   |
| Voltage                             | 220240 V, 5060 Hz                      |
| Lifetime of LED sources [h]         | 100000 (1) / 147000 (2)                |
| Lx/By                               | L80/B10 (1) / L70/B50 (2)              |
| Operating temperature range [°C]    | 5 ÷ 30                                 |
| Driver                              | DIM DALI (EDD)                         |
| Power factor cos φ                  | >0,95                                  |
| Circuit load capacity               | 17 (B10), 28 (B16), 26 (C10), 41 (C16) |
|                                     |                                        |

# A graph of light