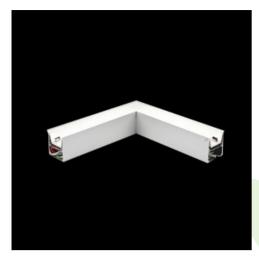

### Mechanical data

| Assembly         | directly mounted to ceiling construction or<br>surface mounted on slings |
|------------------|--------------------------------------------------------------------------|
| Material         | aluminum                                                                 |
| Color            | anodised aluminum                                                        |
| Diffuser         | Micro-PRM (micro-prismatic diffuser PMMA)                                |
| Impact resistant | IK04                                                                     |
| Dimensions [mm]  | 593 x 313 x 71                                                           |