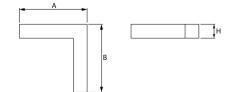

### Mechanical data

| Assembly         | directly mounted to ceiling construction or<br>surface mounted on slings |
|------------------|--------------------------------------------------------------------------|
| Material         | aluminum                                                                 |
| Color            | anodised aluminum                                                        |
| Diffuser         | Micro-PRM (micro-prismatic diffuser PMMA)                                |
| Impact resistant | IK04                                                                     |
| Dimensions [mm]  | 593 x 313 x 71                                                           |