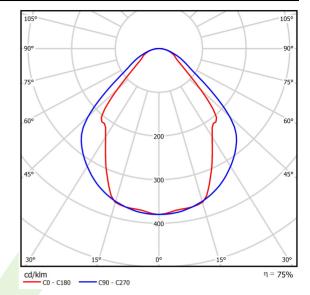

## Light and electrical data

| Light source                        | LED                                    |
|-------------------------------------|----------------------------------------|
| Luminous flux LED [lm]              | 3316                                   |
| LED power [W]                       | 17,4                                   |
| Luminaire luminous flux [lm]        | 2498                                   |
| Power of luminaire [W]              | 19,2                                   |
| Luminaire's light efficiency [lm/W] | 130,1                                  |
| Color of the light [K]              | 3000                                   |
| CRI                                 | >80                                    |
| SDCM (LED sources)                  | 3                                      |
| Beam angle [°]                      | (C0-C180) / (C90-C270) - 82,8° / 97,2° |
| Protection against electric shock   | I                                      |
| Protection degree                   | IP44                                   |
| Voltage                             | 220240 V, 5060 Hz                      |
| Lifetime of LED sources [h]         | 100000 (1) / 147000 (2)                |
| Lx/By                               | L80/B10 (1) / L70/B50 (2)              |
| Operating temperature range [°C]    | 5 ÷ 30                                 |
| Driver                              | DIM DALI (EDD)                         |
| Power factor cos φ                  | >0,95                                  |
| Circuit load capacity               | 17 (B10), 28 (B16), 26 (C10), 41 (C16) |

# A graph of light