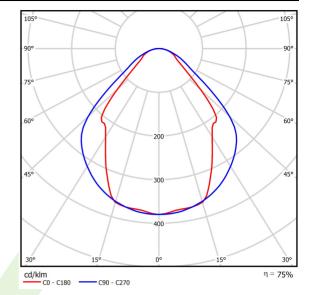

## Light and electrical data

| Light source                        | LED                                    |
|-------------------------------------|----------------------------------------|
| Luminous flux LED [lm]              | 3436                                   |
| LED power [W]                       | 17,4                                   |
| Luminaire luminous flux [lm]        | 2588                                   |
| Power of luminaire [W]              | 19,2                                   |
| Luminaire's light efficiency [lm/W] | 134,8                                  |
| Color of the light [K]              | 4000                                   |
| CRI                                 | >80                                    |
| SDCM (LED sources)                  | 3                                      |
| Beam angle [°]                      | (C0-C180) / (C90-C270) - 82,8° / 97,2° |
| Protection against electric shock   | I                                      |
| Protection degree                   | IP44                                   |
| Voltage                             | 220240 V, 5060 Hz                      |
| Lifetime of LED sources [h]         | 100000 (1) / 147000 (2)                |
| Lx/By                               | L80/B10 (1) / L70/B50 (2)              |
| Operating temperature range [°C]    | 5 ÷ 30                                 |
| Driver                              | standard on/off (E)                    |
| Power factor cos φ                  | >0,95                                  |
| Circuit load capacity               | 22 (B10), 34 (B16), 33 (C10), 54 (C16) |