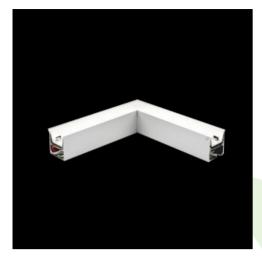

### **Description**

Light fitting made out of aluminium profile equipped with opal diffuser or MPRM and driver.X-LINE fittings are intended to be mounted on ceiling or pendants. The luminaries are adjusted to be linked together with specially designed links, which provide great freedom in arranging elements of the system as well as great functionality. In the family of X-LINE LED fittings modules of renowned brands are applied.

#### Mechanical data

| Assembly         | directly mounted to ceiling construction or<br>surface mounted on slings |
|------------------|--------------------------------------------------------------------------|
| Material         | aluminum                                                                 |
| Color            | anodised aluminum                                                        |
| Diffuser         | Micro-PRM (micro-prismatic diffuser PMMA)                                |
| Impact resistant | IK04                                                                     |
| Dimensions [mm]  | 593 x 313 x 71                                                           |