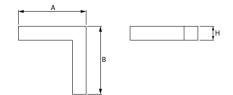

#### Mechanical data

| Assembly         | directly mounted to ceiling construction or<br>surface mounted on slings |
|------------------|--------------------------------------------------------------------------|
| Material         | aluminum                                                                 |
| Color            | anodised aluminum                                                        |
| Diffuser         | Micro-PRM (micro-prismatic diffuser PMMA)                                |
| Impact resistant | IK04                                                                     |
| Dimensions [mm]  | 593 x 313 x 71                                                           |