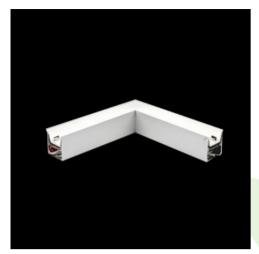

Product: X-LINE LED 3300 MICRO-PRM E 24 840 LINE-S / CONNECTOR TYPE-LD 600/300

Index: 19.3104.0054.24

### **Description**

Light fitting made out of aluminium profile equipped with opal diffuser or MPRM and driver.X-LINE fittings are intended to be mounted on ceiling or pendants. The luminaries are adjusted to be linked together with specially designed links, which provide great freedom in arranging elements of the system as well as great functionality. In the family of X-LINE LED fittings modules of renowned brands are applied.

#### Mechanical data

| Assembly         | directly mounted to ceiling construction or<br>surface mounted on slings |
|------------------|--------------------------------------------------------------------------|
| Material         | aluminum                                                                 |
| Color            | anodised aluminum                                                        |
| Diffuser         | Micro-PRM (micro-prismatic diffuser PMMA)                                |
| Impact resistant | IK04                                                                     |
| Weight [kg]      | 2,1                                                                      |
| Dimensions [mm]  | 593 x 313 x 71                                                           |