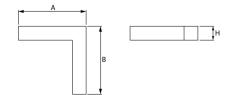

#### Mechanical data

| Assembly         | directly mounted to ceiling construction or<br>surface mounted on slings |
|------------------|--------------------------------------------------------------------------|
| Material         | aluminum                                                                 |
| Color            | anodised aluminum                                                        |
| Diffuser         | Micro-PRM (micro-prismatic diffuser PMMA)                                |
| Impact resistant | IK04                                                                     |
| Weight [kg]      | 2,1                                                                      |
| Dimensions [mm]  | 593 x 313 x 71                                                           |