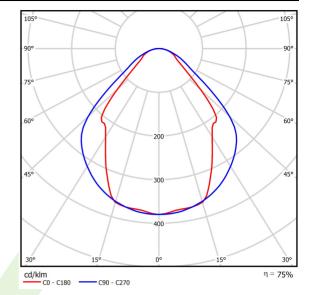

## Light and electrical data

| Light source                        | LED                                    |
|-------------------------------------|----------------------------------------|
| Luminous flux LED [lm]              | 3436                                   |
| LED power [W]                       | 17,4                                   |
| Luminaire luminous flux [lm]        | 2588                                   |
| Power of luminaire [W]              | 19,2                                   |
| Luminaire's light efficiency [lm/W] | 134,8                                  |
| Color of the light [K]              | 4000                                   |
| CRI                                 | >80                                    |
| SDCM (LED sources)                  | 3                                      |
| Beam angle [°]                      | (C0-C180) / (C90-C270) - 82,8° / 97,2° |
| Protection against electric shock   | I                                      |
| Protection degree                   | IP44                                   |
| Voltage                             | 220240 V, 5060 Hz                      |
| Lifetime of LED sources [h]         | 100000 (1) / 147000 (2)                |
| Lx/By                               | L80/B10 (1) / L70/B50 (2)              |
| Operating temperature range [°C]    | 5 ÷ 30                                 |
| Driver                              | standard on/off (E)                    |
| Power factor cos φ                  | >0,95                                  |
| Circuit load capacity               | 30 (B10), 48 (B16), 43 (C10), 70 (C16) |
|                                     |                                        |

# A graph of light