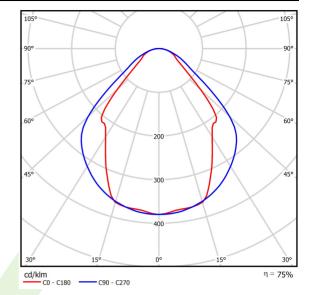

### Light and electrical data

| LED                                    |
|----------------------------------------|
| 3316                                   |
| 17,4                                   |
| 2498                                   |
| 19,2                                   |
| 130,1                                  |
| 3000                                   |
| >80                                    |
| 3                                      |
| (C0-C180) / (C90-C270) - 82,8° / 97,2° |
| I                                      |
| IP44                                   |
| 220240 V, 5060 Hz                      |
| 100000 (1) / 147000 (2)                |
| L80/B10 (1) / L70/B50 (2)              |
| 5 ÷ 30                                 |
| standard on/off (E)                    |
| >0,95                                  |
|                                        |
|                                        |