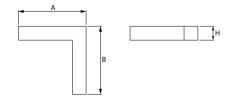

#### Mechanical data

| Assembly         | directly mounted to ceiling construction or<br>surface mounted on slings |
|------------------|--------------------------------------------------------------------------|
| Material         | aluminum                                                                 |
| Color            | anodised aluminum                                                        |
| Diffuser         | Micro-PRM (micro-prismatic diffuser PMMA)                                |
| Impact resistant | IK04                                                                     |
| Dimensions [mm]  | 593 x 313 x 71                                                           |