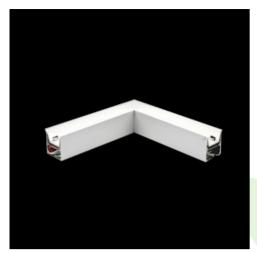

Product: X-LINE LED 3300 MICRO-PRM E 24 830 LINE-S / CONNECTOR TYPE-LF 600/300

Index: 19.3104.0052.24

## **Description**

Light fitting made out of aluminium profile equipped with opal diffuser or MPRM and driver.X-LINE fittings are intended to be mounted on ceiling or pendants. The luminaries are adjusted to be linked together with specially designed links, which provide great freedom in arranging elements of the system as well as great functionality. In the family of X-LINE LED fittings modules of renowned brands are applied.

#### Mechanical data

| Assembly         | directly mounted to ceiling construction or<br>surface mounted on slings |
|------------------|--------------------------------------------------------------------------|
| Material         | aluminum                                                                 |
| Color            | anodised aluminum                                                        |
| Diffuser         | Micro-PRM (micro-prismatic diffuser PMMA)                                |
| Impact resistant | IK04                                                                     |
| Dimensions [mm]  | 593 x 313 x 71                                                           |