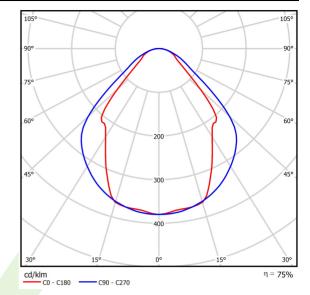

## Light and electrical data

| Light source                        | LED                                    |
|-------------------------------------|----------------------------------------|
| Luminous flux LED [lm]              | 3316                                   |
| LED power [W]                       | 17,4                                   |
| Luminaire luminous flux [lm]        | 2498                                   |
| Power of luminaire [W]              | 19,2                                   |
| Luminaire's light efficiency [lm/W] | 130,1                                  |
| Color of the light [K]              | 3000                                   |
| CRI                                 | >80                                    |
| SDCM (LED sources)                  | 3                                      |
| Beam angle [°]                      | (C0-C180) / (C90-C270) - 82,8° / 97,2° |
| Protection against electric shock   | I                                      |
| Protection degree                   | IP44                                   |
| Voltage                             | 220240 V, 5060 Hz                      |
| Lifetime of LED sources [h]         | 100000 (1) / 147000 (2)                |
| Lx/By                               | L80/B10 (1) / L70/B50 (2)              |
| Operating temperature range [°C]    | 5 ÷ 30                                 |
| Driver                              | standard on/off (E)                    |
| Power factor $\cos \phi$            | >0,95                                  |
| Circuit load capacity               | 30 (B10), 48 (B16), 43 (C10), 70 (C16) |
|                                     |                                        |