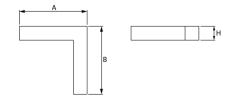

#### Mechanical data

| Assembly         | directly mounted to ceiling construction or<br>surface mounted on slings |
|------------------|--------------------------------------------------------------------------|
| Material         | aluminum                                                                 |
| Color            | anodised aluminum                                                        |
| Diffuser         | Micro-PRM (micro-prismatic diffuser PMMA)                                |
| Impact resistant | IK04                                                                     |
| Dimensions [mm]  | 593 x 313 x 71                                                           |