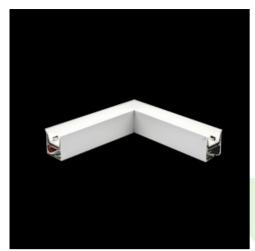

Product: X-LINE LED 3300 MICRO-PRM E 24 830 LINE-S / CONNECTOR TYPE-LE 600/300

Index: 19.3104.0051.24

### **Description**

Light fitting made out of aluminium profile equipped with opal diffuser or MPRM and driver.X-LINE fittings are intended to be mounted on ceiling or pendants. The luminaries are adjusted to be linked together with specially designed links, which provide great freedom in arranging elements of the system as well as great functionality. In the family of X-LINE LED fittings modules of renowned brands are applied.

#### Mechanical data

| Assembly         | directly mounted to ceiling construction or<br>surface mounted on slings |
|------------------|--------------------------------------------------------------------------|
| Material         | aluminum                                                                 |
| Color            | anodised aluminum                                                        |
| Diffuser         | Micro-PRM (micro-prismatic diffuser PMMA)                                |
| Impact resistant | IK04                                                                     |
| Dimensions [mm]  | 593 x 313 x 71                                                           |