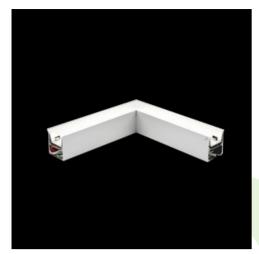

Product: X-LINE LED 2600 PLX E 24 830 LINE-S / CONNECTOR TYPE-LB 600/600

Index: 19.3104.0042.24

### **Description**

Light fitting made out of aluminium profile equipped with opal diffuser or MPRM and driver.X-LINE fittings are intended to be mounted on ceiling or pendants. The luminaries are adjusted to be linked together with specially designed links, which provide great freedom in arranging elements of the system as well as great functionality. In the family of X-LINE LED fittings modules of renowned brands are applied.

#### Mechanical data

| Assembly         | directly mounted to ceiling construction or<br>surface mounted on slings |
|------------------|--------------------------------------------------------------------------|
| Material         | aluminum                                                                 |
| Color            | anodised aluminum                                                        |
| Diffuser         | PLX (PMMA opal)                                                          |
| Impact resistant | IK04                                                                     |
| Dimensions [mm]  | 593 x 593 x 71                                                           |