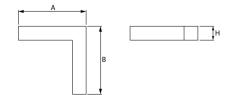

#### Mechanical data

| Assembly         | directly mounted to ceiling construction or<br>surface mounted on slings |
|------------------|--------------------------------------------------------------------------|
| Material         | aluminum                                                                 |
| Color            | anodised aluminum                                                        |
| Diffuser         | PLX (PMMA opal)                                                          |
| Impact resistant | IK04                                                                     |
| Dimensions [mm]  | 593 x 593 x 71                                                           |