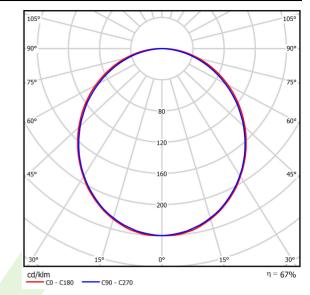

## Light and electrical data

| 09° / 107,2° |
|--------------|
|              |
|              |
|              |
|              |
|              |
|              |
|              |
|              |
|              |
|              |