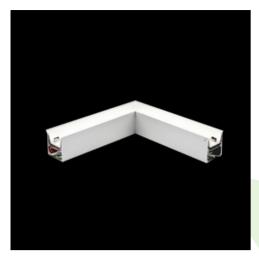

Product: X-LINE LED 2600 MICRO-PRM EDD 24 840 LINE-1S / CONNECTOR TYPE-LB 600/600

Index: 19.3104.0040.24

### **Description**

Light fitting made out of aluminium profile equipped with opal diffuser or MPRM and driver.X-LINE fittings are intended to be mounted on ceiling or pendants. The luminaries are adjusted to be linked together with specially designed links, which provide great freedom in arranging elements of the system as well as great functionality. In the family of X-LINE LED fittings modules of renowned brands are applied.

### Mechanical data

| Assembly         | directly mounted to ceiling construction or<br>surface mounted on slings |
|------------------|--------------------------------------------------------------------------|
| Material         | aluminum                                                                 |
| Color            | anodised aluminum                                                        |
| Diffuser         | Micro-PRM (micro-prismatic diffuser PMMA)                                |
| Impact resistant | IK04                                                                     |
| Dimensions [mm]  | 593 x 593 x 71                                                           |