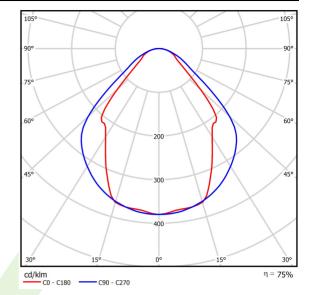

## Light and electrical data

| Light source                        | LED                                    |
|-------------------------------------|----------------------------------------|
| Luminous flux LED [lm]              | 2617                                   |
| LED power [W]                       | 13,3                                   |
| Luminaire luminous flux [lm]        | 1971                                   |
| Power of luminaire [W]              | 14,4                                   |
| Luminaire's light efficiency [lm/W] | 136,9                                  |
| Color of the light [K]              | 4000                                   |
| CRI                                 | >80                                    |
| SDCM (LED sources)                  | 3                                      |
| Beam angle [°]                      | (C0-C180) / (C90-C270) - 82,8° / 97,2° |
| Protection against electric shock   | I                                      |
| Protection degree                   | IP44                                   |
| Voltage                             | 220240 V, 5060 Hz                      |
| Lifetime of LED sources [h]         | 100000 (1) / 147000 (2)                |
| Lx/By                               | L80/B10 (1) / L70/B50 (2)              |
| Operating temperature range [°C]    | 5 ÷ 30                                 |
| Driver                              | DIM DALI (EDD)                         |
| Power factor cos φ                  | >0,95                                  |
| Circuit load capacity               | 14 (B10), 24 (B16), 22 (C10), 36 (C16) |