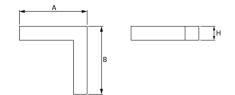

### Mechanical data

| Assembly         | directly mounted to ceiling construction or<br>surface mounted on slings |
|------------------|--------------------------------------------------------------------------|
| Material         | aluminum                                                                 |
| Color            | anodised aluminum                                                        |
| Diffuser         | Micro-PRM (micro-prismatic diffuser PMMA)                                |
| Impact resistant | IK04                                                                     |
| Dimensions [mm]  | 593 x 593 x 71                                                           |