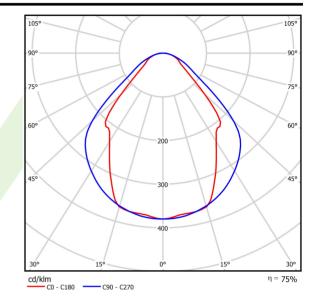

| Light source                              | LED                                       |
|-------------------------------------------|-------------------------------------------|
| Luminous flux LED [lm]                    | 9130                                      |
| LED power [W]                             | 47                                        |
| Luminaire luminous flux [lm]              | 6877                                      |
| Power of luminaire [W]                    | 49                                        |
| Luminaire's light efficiency [lm/W]       | 140,3                                     |
| Color of the light [K]                    | 4000                                      |
| CRI                                       | >80                                       |
| SDCM (LED sources)                        | 3                                         |
| Beam angle [°]                            | (C0-C180) / (C90-C270) - 82,8° / 97,2°    |
| Photobiological risk class (IEC/EN 62471) | RG0                                       |
| Protection against electric shock         | I                                         |
| Protection degree                         | IP44                                      |
| Voltage                                   | 220240 V, 5060 Hz                         |
| Lifetime of LED sources [h]               | 100000 (1) / 147000 (2)                   |
| Lx/By                                     | L80/B10 (1) / L70/B50 (2)                 |
| Operating temperature range [°C]          | 5 ÷ 30                                    |
| Driver                                    | standard on/off (E)                       |
| Power factor cos φ                        | >0,95                                     |
| Circuit load capacity                     | 15 (B10), 25 (B16), 24 (C10), 38<br>(C16) |

## A graph of light