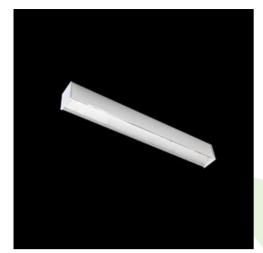

## **Description**

Light fitting made out of aluminium profile equipped with opal diffuser or MPRM and driver.X-LINE fittings are intended to be mounted on ceiling or pendants. The luminaries are adjusted to be linked together with specially designed links, which provide great freedom in arranging elements of the system as well as great functionality. In the family of X-LINE LED fittings modules of renowned brands are applied.

## **Product information**

| Category | Surface mounted luminaires                            |
|----------|-------------------------------------------------------|
| Family   | X-LINE LED LINE                                       |
| Name     | X-LINE LED 8800 MICRO-PRM E 24 840 LINE-EP / L-2247MM |
| Index    | 19.3103.0216.34                                       |

| Mechanical data | □ <del></del> tu | Assembly         | directly mounted to ceiling construction or<br>surface mounted on slings |
|-----------------|------------------|------------------|--------------------------------------------------------------------------|
| Δ               | <br>  <br>B      | Material         | aluminum                                                                 |
|                 | b                | Color            | anodised aluminum                                                        |
|                 |                  | Diffuser         | Micro-PRM (micro-prismatic diffuser PMMA)                                |
|                 |                  | Impact resistant | IK04                                                                     |
|                 |                  | Weight [kg]      | 5,29                                                                     |
|                 |                  | Dimensions [mm]  | 2247 x 63 x 74                                                           |