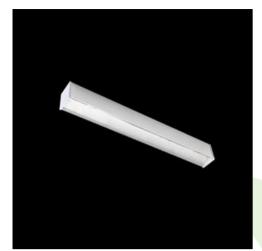

## **Description**

Light fitting made out of aluminium profile equipped with opal diffuser or MPRM and driver.X-LINE fittings are intended to be mounted on ceiling or pendants. The luminaries are adjusted to be linked together with specially designed links, which provide great freedom in arranging elements of the system as well as great functionality. In the family of X-LINE LED fittings modules of renowned brands are applied.

| Mechanical data | □ <del></del> tu | Assembly         | directly mounted to ceiling construction or<br>surface mounted on slings |
|-----------------|------------------|------------------|--------------------------------------------------------------------------|
| Δ               | <u> </u>         | Material         | aluminum                                                                 |
|                 | b                | Color            | anodised aluminum                                                        |
|                 |                  | Diffuser         | Micro-PRM (micro-prismatic diffuser PMMA)                                |
|                 |                  | Impact resistant | IK04                                                                     |
|                 |                  | Weight [kg]      | 5,29                                                                     |
|                 |                  | Dimensions [mm]  | 2247 x 63 x 74                                                           |