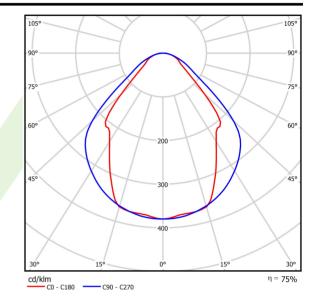

<u> </u>         | Material         | aluminum                                                                 |
|                 | b                | Color            | anodised aluminum                                                        |
|                 |                  | Diffuser         | Micro-PRM (micro-prismatic diffuser PMMA)                                |
|                 |                  | Impact resistant | IK04                                                                     |
|                 |                  | Weight [kg]      | 5,29                                                                     |
|                 |                  | Dimensions [mm]  | 2247 x 63 x 74                                                           |

## A graph of light