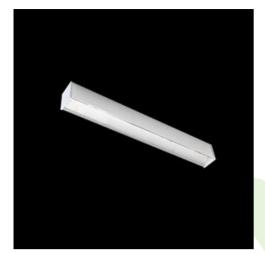

**Product:** X-LINE LED 6600 PLX E 24 840 LINE-EP / L-1687

Index: 19.3103.0207.24

## **Description**

Light fitting made out of aluminium profile equipped with opal diffuser or MPRM and driver.X-LINE fittings are intended to be mounted on ceiling or pendants. The luminaries are adjusted to be linked together with specially designed links, which provide great freedom in arranging elements of the system as well as great functionality. In the family of X-LINE LED fittings modules of renowned brands are applied.

| Mechanical | data |
|------------|------|
|            |      |
|            |      |

| Assembly         | directly mounted to ceiling construction or<br>surface mounted on slings |
|------------------|--------------------------------------------------------------------------|
| Material         | aluminum                                                                 |
| Color            | anodised aluminum                                                        |
| Diffuser         | PLX (PMMA opal)                                                          |
| Impact resistant | IK04                                                                     |
| Weight [kg]      | 3,97                                                                     |
| Dimensions [mm]  | 1687 x 63 x 74                                                           |