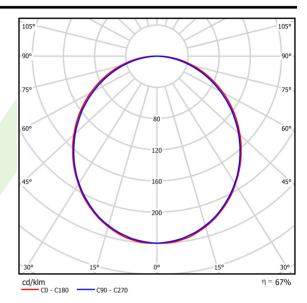

|



| Assembly         | directly mounted to ceiling construction or<br>surface mounted on slings |
|------------------|--------------------------------------------------------------------------|
| Material         | aluminum                                                                 |
| Color            | anodised aluminum                                                        |
| Diffuser         | PLX (PMMA opal)                                                          |
| Impact resistant | IK04                                                                     |
| Weight [kg]      | 3,97                                                                     |
| Dimensions [mm]  | 1687 x 63 x 74                                                           |

## A graph of light