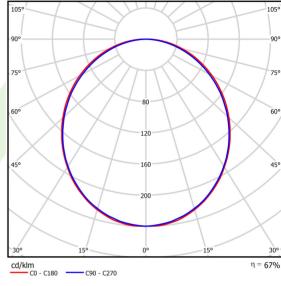

## Light and electrical data

| Light source                              | LED                                       |
|-------------------------------------------|-------------------------------------------|
| Luminous flux LED [lm]                    | 6848                                      |
| LED power [W]                             | 33,7                                      |
| Luminaire luminous flux [lm]              | 4565                                      |
| Power of luminaire [W]                    | 35,3                                      |
| Luminaire's light efficiency [lm/W]       | 129,3                                     |
| Color of the light [K]                    | 4000                                      |
| CRI                                       | >80                                       |
| SDCM (LED sources)                        | 3                                         |
| Beam angle [°]                            | (C0-C180) / (C90-C270) - 109° /<br>107,2° |
| Photobiological risk class (IEC/EN 62471) | RG0                                       |
| Protection against electric shock         | I                                         |
| Protection degree                         | IP44                                      |
| Voltage                                   | 220240 V, 5060 Hz                         |
| Lifetime of LED sources [h]               | 100000 (1) / 147000 (2)                   |
| Lx/By                                     | L80/B10 (1) / L70/B50 (2)                 |
| Operating temperature range [°C]          | 5 ÷ 30                                    |
| Driver                                    | standard on/off (E)                       |
| Power factor cos φ                        | >0,95                                     |
| Circuit load capacity                     | 16 (B10), 25 (B16), 26(C10), 42 (C16)     |

## A graph of light