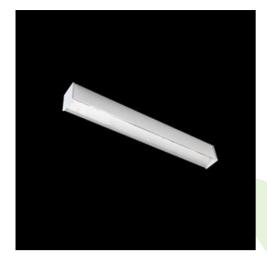

## **Description**

Light fitting made out of aluminium profile equipped with opal diffuser or MPRM and driver.X-LINE fittings are intended to be mounted on ceiling or pendants. The luminaries are adjusted to be linked together with specially designed links, which provide great freedom in arranging elements of the system as well as great functionality. In the family of X-LINE LED fittings modules of renowned brands are applied.

## **Product information**

| Category | Surface mounted luminaires                    |
|----------|-----------------------------------------------|
| Family   | X-LINE LED LINE                               |
| Name     | X-LINE LED 6600 PLX E 24 840 LINE-EL / L-1687 |
| Index    | 19.3103.0206.24                               |

| Mechanical data | ПТН              | Assembly | directly mounted to ceiling construction or<br>surface mounted on slings |
|-----------------|------------------|----------|--------------------------------------------------------------------------|
| A               | □ ±111<br>B<br>B | Material | aluminum                                                                 |
|                 |                  | Color    | anodised aluminum                                                        |
|                 |                  | Diffuser | PLX (PMMA opal)                                                          |
|                 |                  |          | 11/0.4                                                                   |