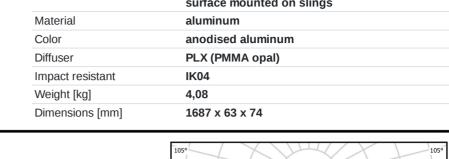

| Mechanical data | ПТН              | Assembly | directly mounted to ceiling construction or<br>surface mounted on slings |
|-----------------|------------------|----------|--------------------------------------------------------------------------|
| A               | □ ±111<br>B<br>B | Material | aluminum                                                                 |
|                 |                  | Color    | anodised aluminum                                                        |
|                 |                  | Diffuser | PLX (PMMA opal)                                                          |
|                 |                  |          | 11/0.4                                                                   |