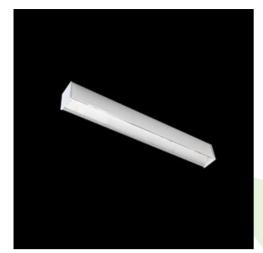

## **Description**

Light fitting made out of aluminium profile equipped with opal diffuser or MPRM and driver.X-LINE fittings are intended to be mounted on ceiling or pendants. The luminaries are adjusted to be linked together with specially designed links, which provide great freedom in arranging elements of the system as well as great functionality. In the family of X-LINE LED fittings modules of renowned brands are applied.

## **Product information**

| Category | Surface mounted luminaires                      |
|----------|-------------------------------------------------|
| Family   | X-LINE LED LINE                                 |
| Name     | X-LINE LED 6600 PLX E 24 830 LINE-EL / L-1687MM |
| Index    | 19.3103.0203.24                                 |

| Mechanical data |            | Assembly | directly mounted to ceiling construction or<br>surface mounted on slings |
|-----------------|------------|----------|--------------------------------------------------------------------------|
| A               | □ →''<br>B | Material | aluminum                                                                 |
|                 |            | Color    | anodised aluminum                                                        |
|                 |            | Diffuser | PLX (PMMA opal)                                                          |
|                 |            |          | 11/0.4                                                                   |