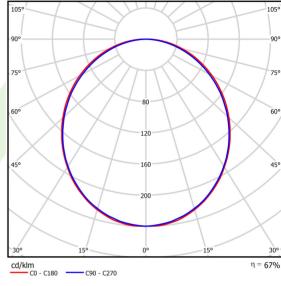

## Light and electrical data

| Light source                              | LED                                       |
|-------------------------------------------|-------------------------------------------|
| Luminous flux LED [lm]                    | 6608                                      |
| LED power [W]                             | 33,7                                      |
| Luminaire luminous flux [lm]              | 4405                                      |
| Power of luminaire [W]                    | 35,3                                      |
| Luminaire's light efficiency [lm/W]       | 124,8                                     |
| Color of the light [K]                    | 3000                                      |
| CRI                                       | >80                                       |
| SDCM (LED sources)                        | 3                                         |
| Beam angle [°]                            | (C0-C180) / (C90-C270) - 109° /<br>107,2° |
| Photobiological risk class (IEC/EN 62471) | RG0                                       |
| Protection against electric shock         | I                                         |
| Protection degree                         | IP44                                      |
| Voltage                                   | 220240 V, 5060 Hz                         |
| Lifetime of LED sources [h]               | 100000 (1) / 147000 (2)                   |
| Lx/By                                     | L80/B10 (1) / L70/B50 (2)                 |
| Operating temperature range [°C]          | 5 ÷ 30                                    |
| Driver                                    | standard on/off (E)                       |
| Power factor cos φ                        | >0,95                                     |
| Circuit load capacity                     | 15 (B10), 25 (B16), 24 (C10), 38 (C16)    |

## A graph of light