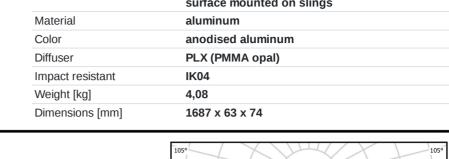

| 15 (B10), 25 (B16), 24 (C10), 38 (C16)    |



| Mechanical data |            | Assembly | directly mounted to ceiling construction or<br>surface mounted on slings |
|-----------------|------------|----------|--------------------------------------------------------------------------|
| A               | □ →''<br>B | Material | aluminum                                                                 |
|                 |            | Color    | anodised aluminum                                                        |
|                 |            | Diffuser | PLX (PMMA opal)                                                          |
|                 |            |          | 11/0.4                                                                   |

## A graph of light