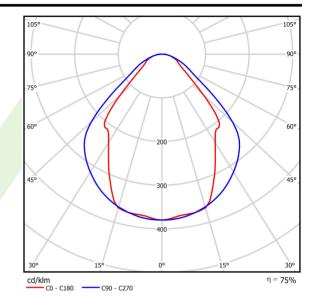

## Light and electrical data

| Light source                              | LED                                       |
|-------------------------------------------|-------------------------------------------|
| Luminous flux LED [lm]                    | 6848                                      |
| LED power [W]                             | 33,7                                      |
| Luminaire luminous flux [lm]              | 5158                                      |
| Power of luminaire [W]                    | 35,3                                      |
| Luminaire's light efficiency [lm/W]       | 146,1                                     |
| Color of the light [K]                    | 4000                                      |
| CRI                                       | >80                                       |
| SDCM (LED sources)                        | 3                                         |
| Beam angle [°]                            | (C0-C180) / (C90-C270) - 82,8° / 97,2°    |
| Photobiological risk class (IEC/EN 62471) | RG0                                       |
| Protection against electric shock         | I                                         |
| Protection degree                         | IP44                                      |
| Voltage                                   | 220240 V, 5060 Hz                         |
| Lifetime of LED sources [h]               | 100000 (1) / 147000 (2)                   |
| Lx/By                                     | L80/B10 (1) / L70/B50 (2)                 |
| Operating temperature range [°C]          | 5 ÷ 30                                    |
| Driver                                    | DIM DALI (EDD)                            |
| Power factor cos φ                        | >0,95                                     |
| Circuit load capacity                     | 14 (B10), 23 (B16), 22 (C10), 35<br>(C16) |

## A graph of light

1682 x 63 x 74