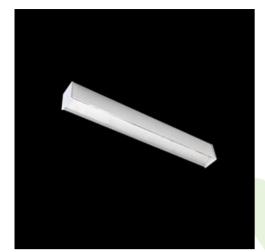

## **Description**

Light fitting made out of aluminium profile equipped with opal diffuser or MPRM and driver.X-LINE fittings are intended to be mounted on ceiling or pendants. The luminaries are adjusted to be linked together with specially designed links, which provide great freedom in arranging elements of the system as well as great functionality. In the family of X-LINE LED fittings modules of renowned brands are applied.

## **Product information**

| Category | Surface mounted luminaires                              |
|----------|---------------------------------------------------------|
| Family   | X-LINE LED LINE                                         |
| Name     | X-LINE LED 6600 MICRO-PRM EDD 24 840 LINE-1S / L-1682MM |
| Index    | 19.3103.0202.24                                         |

| Mechanical data | □ <u>†</u> u | Assembly         | directly mounted to ceiling construction or<br>surface mounted on slings |
|-----------------|--------------|------------------|--------------------------------------------------------------------------|
| Δ               | <u> </u>     | Material         | aluminum                                                                 |
| A               | b            | Color            | anodised aluminum                                                        |
|                 |              | Diffuser         | Micro-PRM (micro-prismatic diffuser PMMA)                                |
|                 |              | Impact resistant | IK04                                                                     |
|                 |              | Weight [kg]      | 4                                                                        |

## A graph of light

1682 x 63 x 74