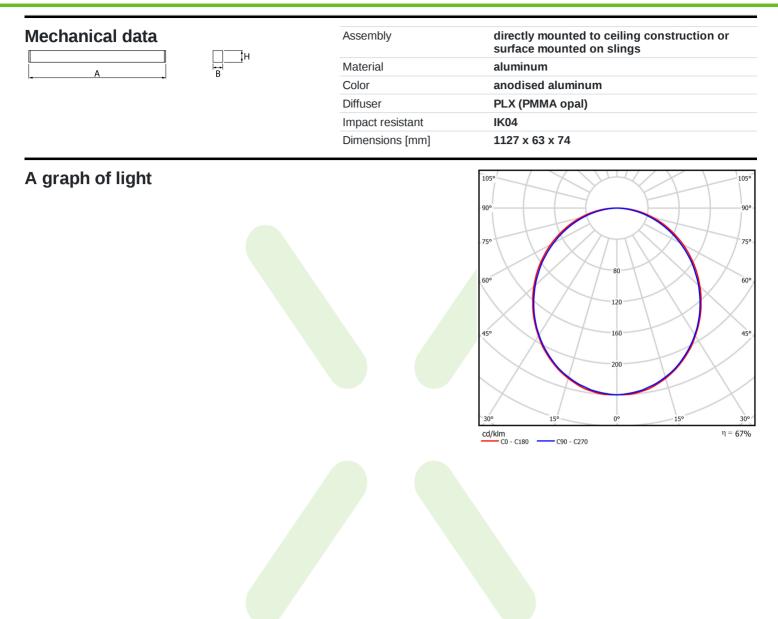

## I

| Light source                              | LED                                       |
|-------------------------------------------|-------------------------------------------|
| Luminous flux LED [lm]                    | 4406                                      |
| LED power [W]                             | 23,4                                      |
| Luminaire luminous flux [lm]              | 2937                                      |
| Power of luminaire [W]                    | 24,7                                      |
| Luminaire's light efficiency [lm/W]       | 118,9                                     |
| Color of the light [K]                    | 3000                                      |
| CRI                                       | >80                                       |
| SDCM (LED sources)                        | 3                                         |
| Beam angle [°]                            | (C0-C180) / (C90-C270) - 109° /<br>107,2° |
| Photobiological risk class (IEC/EN 62471) | RG0                                       |
| Protection against electric shock         | I                                         |
| Protection degree                         | IP44                                      |
| Voltage                                   | 220240 V, 5060 Hz                         |
| Lifetime of LED sources [h]               | 100000 (1) / 147000 (2)                   |
| Lx/By                                     | L80/B10 (1) / L70/B50 (2)                 |
| Operating temperature range [°C]          | 5 ÷ 30                                    |
| Driver                                    | DIM DALI (EDD)                            |
| Power factor $\cos \varphi$               | >0,95                                     |
| Circuit load capacity                     | 17 (B10), 28 (B16), 26 (C10), 41 (C16)    |