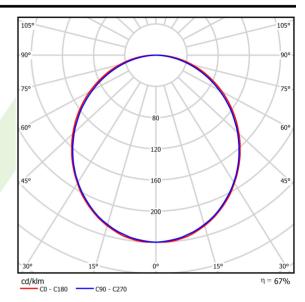

|  |



| Assembly         | directly mounted to ceiling construction or<br>surface mounted on slings |
|------------------|--------------------------------------------------------------------------|
| Material         | aluminum                                                                 |
| Color            | anodised aluminum                                                        |
| Diffuser         | PLX (PMMA opal)                                                          |
| Impact resistant | IK04                                                                     |
| Weight [kg]      | 2,88                                                                     |
| Dimensions [mm]  | 1122 x 63 x 74                                                           |

## A graph of light