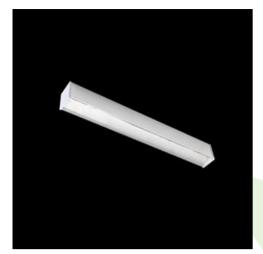

## **Description**

Light fitting made out of aluminium profile equipped with opal diffuser or MPRM and driver.X-LINE fittings are intended to be mounted on ceiling or pendants. The luminaries are adjusted to be linked together with specially designed links, which provide great freedom in arranging elements of the system as well as great functionality. In the family of X-LINE LED fittings modules of renowned brands are applied.

## **Product information**

| Category | Surface mounted luminaires                     |
|----------|------------------------------------------------|
| Family   | X-LINE LED LINE                                |
| Name     | X-LINE LED 4400 PLX E 24 840 LINE-S / L-1122MM |
| Index    | 19.3103.0137.24                                |

| Mechanical data |  |
|-----------------|--|
|                 |  |
| ^               |  |

| Assembly         | directly mounted to ceiling construction or<br>surface mounted on slings |
|------------------|--------------------------------------------------------------------------|
| Material         | aluminum                                                                 |
| Color            | anodised aluminum                                                        |
| Diffuser         | PLX (PMMA opal)                                                          |
| Impact resistant | IK04                                                                     |
| Weight [kg]      | 2,88                                                                     |
| Dimensions [mm]  | 1122 x 63 x 74                                                           |