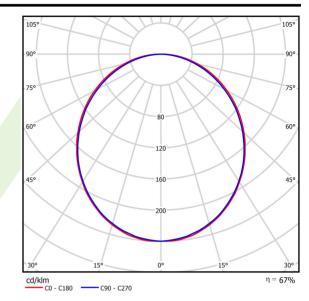

## Light and electrical data

| Light source                              | LED                                       |
|-------------------------------------------|-------------------------------------------|
| Luminous flux LED [lm]                    | 4565                                      |
| LED power [W]                             | 23,4                                      |
| Luminaire luminous flux [lm]              | 3043                                      |
| Power of luminaire [W]                    | 24,7                                      |
| Luminaire's light efficiency [lm/W]       | 123,2                                     |
| Color of the light [K]                    | 4000                                      |
| CRI                                       | >80                                       |
| SDCM (LED sources)                        | 3                                         |
| Beam angle [°]                            | (C0-C180) / (C90-C270) - 109° /<br>107,2° |
| Photobiological risk class (IEC/EN 62471) | RG0                                       |
| Protection against electric shock         | I                                         |
| Protection degree                         | IP44                                      |
| Voltage                                   | 220240 V, 5060 Hz                         |
| Lifetime of LED sources [h]               | 100000 (1) / 147000 (2)                   |
| Lx/By                                     | L80/B10 (1) / L70/B50 (2)                 |
| Operating temperature range [°C]          | 5 ÷ 30                                    |
| Driver                                    | standard on/off (E)                       |
| Power factor cos φ                        | >0,95                                     |
|                                           |                                           |

## A graph of light