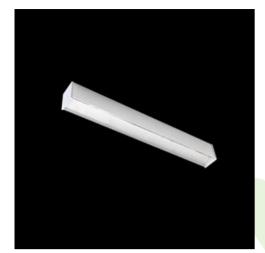

Product: X-LINE LED 4400 PLX E 24 840 LINE-EP / L-1127MM

Index: 19.3103.0136.24

## **Description**

Light fitting made out of aluminium profile equipped with opal diffuser or MPRM and driver.X-LINE fittings are intended to be mounted on ceiling or pendants. The luminaries are adjusted to be linked together with specially designed links, which provide great freedom in arranging elements of the system as well as great functionality. In the family of X-LINE LED fittings modules of renowned brands are applied.

## **Product information**

| Category | Surface mounted luminaires                      |
|----------|-------------------------------------------------|
| Family   | X-LINE LED LINE                                 |
| Name     | X-LINE LED 4400 PLX E 24 840 LINE-EP / L-1127MM |
| Index    | 19.3103.0136.24                                 |

| Mechanical data | □ <del></del> | Assembly         | directly mounted to ceiling construction or<br>surface mounted on slings |
|-----------------|---------------|------------------|--------------------------------------------------------------------------|
| Δ               | B B           | Material         | aluminum                                                                 |
| <b>→</b>        |               | Color            | anodised aluminum                                                        |
|                 |               | Diffuser         | PLX (PMMA opal)                                                          |
|                 |               | Impact resistant | IK04                                                                     |
|                 |               | Weight [kg]      | 2,75                                                                     |
|                 |               | Dimensions [mm]  | 1127 x 63 x 74                                                           |