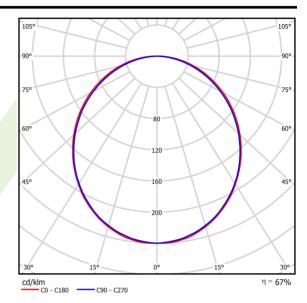

|



| Assembly         | directly mounted to ceiling construction or<br>surface mounted on slings |
|------------------|--------------------------------------------------------------------------|
| Material         | aluminum                                                                 |
| Color            | anodised aluminum                                                        |
| Diffuser         | PLX (PMMA opal)                                                          |
| Impact resistant | IK04                                                                     |
| Weight [kg]      | 2,85                                                                     |
| Dimensions [mm]  | 1127 x 63 x 74                                                           |

## A graph of light