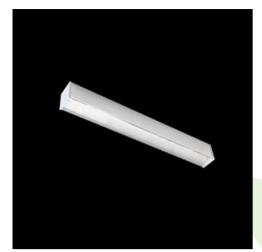

## **Description**

Light fitting made out of aluminium profile equipped with opal diffuser or MPRM and driver.X-LINE fittings are intended to be mounted on ceiling or pendants. The luminaries are adjusted to be linked together with specially designed links, which provide great freedom in arranging elements of the system as well as great functionality. In the family of X-LINE LED fittings modules of renowned brands are applied.

| Mechanical | data |
|------------|------|
|            |      |

| Assembly         | directly mounted to ceiling construction or<br>surface mounted on slings |
|------------------|--------------------------------------------------------------------------|
| Material         | aluminum                                                                 |
| Color            | anodised aluminum                                                        |
| Diffuser         | PLX (PMMA opal)                                                          |
| Impact resistant | IK04                                                                     |
| Weight [kg]      | 2,85                                                                     |
| Dimensions [mm]  | 1127 x 63 x 74                                                           |