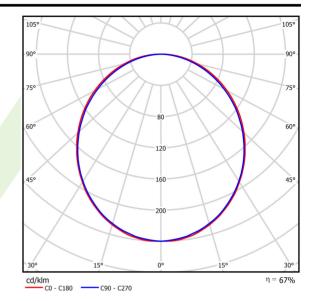

--|
| Δ               | <u> </u>     | Material         | aluminum                                                                 |
| <del></del>     | <b>D</b>     | Color            | anodised aluminum                                                        |
|                 |              | Diffuser         | PLX (PMMA opal)                                                          |
|                 |              | Impact resistant | IK04                                                                     |
|                 |              | Weight [kg]      | 2,8                                                                      |
|                 |              | Dimensions [mm]  | 1127 x 63 x 74                                                           |

## A graph of light