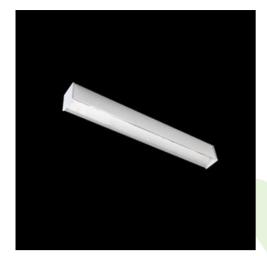

Product: X-LINE LED 4400 PLX E 24 830 LINE-EP / L-1127MM

Index: 19.3103.0133.24

## **Description**

Light fitting made out of aluminium profile equipped with opal diffuser or MPRM and driver.X-LINE fittings are intended to be mounted on ceiling or pendants. The luminaries are adjusted to be linked together with specially designed links, which provide great freedom in arranging elements of the system as well as great functionality. In the family of X-LINE LED fittings modules of renowned brands are applied.

## **Product information**

| Category | Surface mounted luminaires                      |
|----------|-------------------------------------------------|
| Family   | X-LINE LED LINE                                 |
| Name     | X-LINE LED 4400 PLX E 24 830 LINE-EP / L-1127MM |
| Index    | 19.3103.0133.24                                 |

| Mechanical data | □ <u></u> tµ | Assembly         | directly mounted to ceiling construction or<br>surface mounted on slings |
|-----------------|--------------|------------------|--------------------------------------------------------------------------|
| Δ               | <u> </u>     | Material         | aluminum                                                                 |
| <del></del>     | <b>D</b>     | Color            | anodised aluminum                                                        |
|                 |              | Diffuser         | PLX (PMMA opal)                                                          |
|                 |              | Impact resistant | IK04                                                                     |
|                 |              | Weight [kg]      | 2,8                                                                      |
|                 |              | Dimensions [mm]  | 1127 x 63 x 74                                                           |