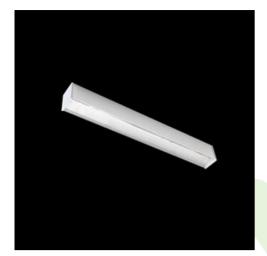

## **Description**

Light fitting made out of aluminium profile equipped with opal diffuser or MPRM and driver.X-LINE fittings are intended to be mounted on ceiling or pendants. The luminaries are adjusted to be linked together with specially designed links, which provide great freedom in arranging elements of the system as well as great functionality. In the family of X-LINE LED fittings modules of renowned brands are applied.

| Mechanical data | □──tн | Assembly         | directly mounted to ceiling construction or<br>surface mounted on slings |
|-----------------|-------|------------------|--------------------------------------------------------------------------|
| Α               | B     | Material         | aluminum                                                                 |
|                 |       | Color            | anodised aluminum                                                        |
|                 |       | Diffuser         | Micro-PRM (micro-prismatic diffuser PMMA)                                |
|                 |       | Impact resistant | IK04                                                                     |
|                 |       | Weight [kg]      | 2,81                                                                     |
|                 |       |                  |                                                                          |

## A graph of light

1127 x 63 x 74