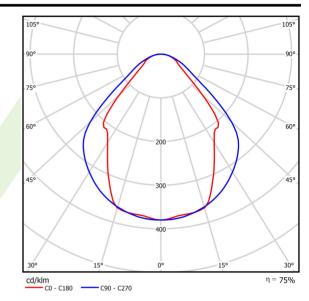

## Light and electrical data

| Light source                              | LED                                       |
|-------------------------------------------|-------------------------------------------|
| Luminous flux LED [lm]                    | 4565                                      |
| LED power [W]                             | 23,4                                      |
| Luminaire luminous flux [lm]              | 3438                                      |
| Power of luminaire [W]                    | 24,7                                      |
| Luminaire's light efficiency [lm/W]       | 139,2                                     |
| Color of the light [K]                    | 4000                                      |
| CRI                                       | >80                                       |
| SDCM (LED sources)                        | 3                                         |
| Beam angle [°]                            | (C0-C180) / (C90-C270) - 82,8° / 97,2°    |
| Photobiological risk class (IEC/EN 62471) | RG0                                       |
| Protection against electric shock         | I                                         |
| Protection degree                         | IP44                                      |
| Voltage                                   | 220240 V, 5060 Hz                         |
| Lifetime of LED sources [h]               | 100000 (1) / 147000 (2)                   |
| Lx/By                                     | L80/B10 (1) / L70/B50 (2)                 |
| Operating temperature range [°C]          | 5 ÷ 30                                    |
| Driver                                    | DIM DALI (EDD)                            |
| Power factor cos φ                        | >0,95                                     |
| Circuit load capacity                     | 17 (B10), 28 (B16), 26 (C10), 41<br>(C16) |

## A graph of light

1127 x 63 x 74