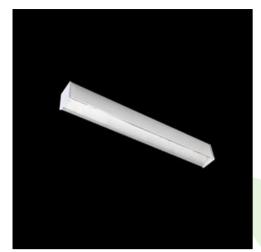

## **Description**

Light fitting made out of aluminium profile equipped with opal diffuser or MPRM and driver.X-LINE fittings are intended to be mounted on ceiling or pendants. The luminaries are adjusted to be linked together with specially designed links, which provide great freedom in arranging elements of the system as well as great functionality. In the family of X-LINE LED fittings modules of renowned brands are applied.

| Mechanical data | □──tu | Assembly         | directly mounted to ceiling construction or<br>surface mounted on slings |
|-----------------|-------|------------------|--------------------------------------------------------------------------|
| Δ               |       | Material         | aluminum                                                                 |
|                 |       | Color            | anodised aluminum                                                        |
|                 |       | Diffuser         | Micro-PRM (micro-prismatic diffuser PMMA)                                |
|                 |       | Impact resistant | IK04                                                                     |
|                 |       | Dimensions [mm]  | 1127 x 63 x 74                                                           |