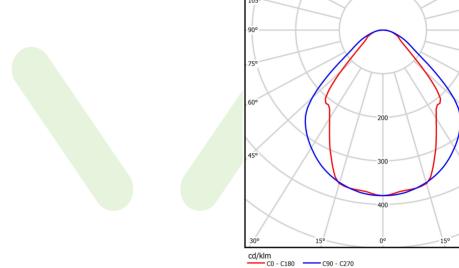

onstruction or<br>surface mounted on slings |
|-----------------|-------|------------------|--------------------------------------------------------------------------|
| Δ               |       | Material         | aluminum                                                                 |
|                 |       | Color            | anodised aluminum                                                        |
|                 |       | Diffuser         | Micro-PRM (micro-prismatic diffuser PMMA)                                |
|                 |       | Impact resistant | IK04                                                                     |
|                 |       | Dimensions [mm]  | 1127 x 63 x 74                                                           |

## A graph of light