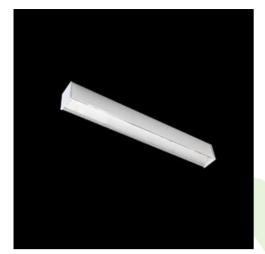

## **Description**

Light fitting made out of aluminium profile equipped with opal diffuser or MPRM and driver.X-LINE fittings are intended to be mounted on ceiling or pendants. The luminaries are adjusted to be linked together with specially designed links, which provide great freedom in arranging elements of the system as well as great functionality. In the family of X-LINE LED fittings modules of renowned brands are applied.

## **Product information**

| Category | Surface mounted luminaires                               |
|----------|----------------------------------------------------------|
| Family   | X-LINE LED LINE                                          |
| Name     | X-LINE LED 4400 MICRO-PRM EDD 24 830 LINE-1EL / L-1127MM |
| Index    | 19.3103.0123.24                                          |

| Mechanical data | □──tu                | Assembly         | directly mounted to ceiling construction or<br>surface mounted on slings |
|-----------------|----------------------|------------------|--------------------------------------------------------------------------|
| Δ               | □ ±'''<br> +→ <br> B | Material         | aluminum                                                                 |
|                 |                      | Color            | anodised aluminum                                                        |
|                 |                      | Diffuser         | Micro-PRM (micro-prismatic diffuser PMMA)                                |
|                 |                      | Impact resistant | IK04                                                                     |
|                 |                      | Dimensions [mm]  | 1127 x 63 x 74                                                           |