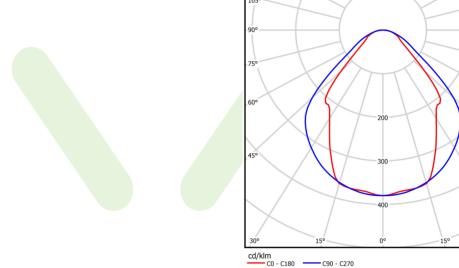

## A graph of light

## Light and electrical data

| Light source                              | LED                                       |
|-------------------------------------------|-------------------------------------------|
| Luminous flux LED [lm]                    | 4406                                      |
| LED power [W]                             | 23,4                                      |
| Luminaire luminous flux [lm]              | 3319                                      |
| Power of luminaire [W]                    | 24,7                                      |
| Luminaire's light efficiency [lm/W]       | 134,4                                     |
| Color of the light [K]                    | 3000                                      |
| CRI                                       | >80                                       |
| SDCM (LED sources)                        | 3                                         |
| Beam angle [°]                            | (C0-C180) / (C90-C270) - 82,8° / 97,2°    |
| Photobiological risk class (IEC/EN 62471) | RG0                                       |
| Protection against electric shock         | I                                         |
| Protection degree                         | IP44                                      |
| Voltage                                   | 220240 V, 5060 Hz                         |
| Lifetime of LED sources [h]               | 100000 (1) / 147000 (2)                   |
| Lx/By                                     | L80/B10 (1) / L70/B50 (2)                 |
| Operating temperature range [°C]          | 5 ÷ 30                                    |
| Driver                                    | DIM DALI (EDD)                            |
| Power factor cos φ                        | >0,95                                     |
| Circuit load capacity                     | 17 (B10), 28 (B16), 26 (C10), 41<br>(C16) |